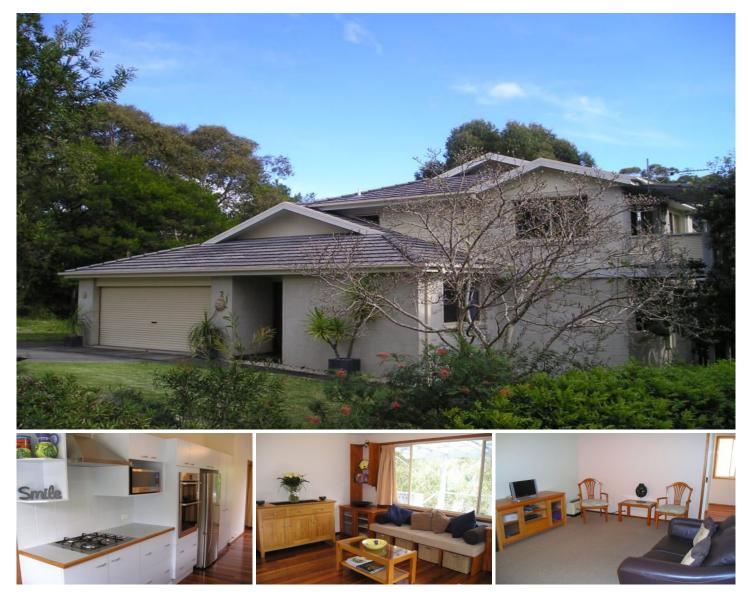

## **7 Grey Place VINCENTIA NSW**

A unique combination of modern style with the ultimate tranquil bush backdrop. This architecturally designed split level home is immaculately presented throughout and stands proud in this much craved position.

- \*Clever Tri-Level Design, Polished Timber Floors.
- \*Multiple Living Rooms, Raked Ceilings.
- \*Well Equipped Kitchen, Top Quality Appliances.
- \*Large Master Bedroom, with Own Private Deck.
- \*Double Garage, Drive Through for Yard Access.
- \*Outdoor Entertaining Areas, Peaceful Surrounds.
- \*Leafy Reserve Outlook, Well Appointed Gardens.
- \*Built on approx 822m2 block.

Quiet cul de sac location close to golf course and Jervis Bays beaches, also a short distance to schools, shops, cafes, restaurants and local transport.

All enquiries contact Scott Morton 0405 227 987 - 0244 430 242 or Email scott@southcoastproperties.com.au