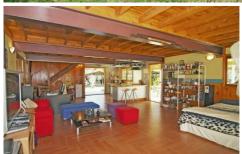

- \* This luxury timber cabin offers 2 huge upstairs bedrooms plus a loft area that could easily be converted into a 3rd bedroom.
- \* Spacious main bedroom has its own private balcony that has a peaceful bushy outlook.
- \* Downstairs has a modern design with an open floor plan that creates a natural outdoors feeling by combining the 2 areas.
- \* Around 3.5 acres of immaculately maintained gardens and lush green lawns surround the main residence.
- \* There are 4 dams that could be used for irrigation & 3 water tanks for domestic use.