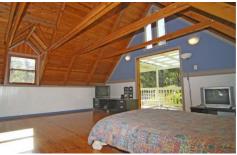

- \* This luxury timber cabin offers 2 huge upstairs bedrooms plus a loft area that could easily be converted into a 3rd bedroom.
- \* Spacious main bedroom has its own private balcony that has a peaceful bushy outlook.
- \* Downstairs has a modern design with an open floor plan that creates a natural outdoors feeling by combining the 2 areas.
- \* Around 3.5 acres of immaculately maintained gardens and lush green lawns surround the main residence.
- \* There are 4 dams that could be used for irrigation & 3 water tanks for domestic use.