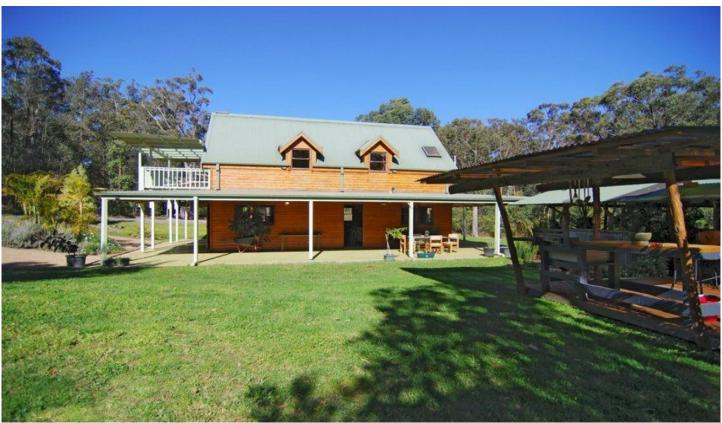

## ST GEORGES BASIN

Privately hidden from the outside world this unique property offers comfortable living with 40 acres of space, peace & a bright northerly aspect that takes full advantage of the natural warmth & sunlight.

- \* This luxury timber cabin offers 2 huge upstairs bedrooms plus a loft area that could easily be converted into a 3rd bedroom.
- \* Spacious main bedroom has its own private balcony that has a peaceful bushy outlook.
- \* Downstairs has a modern design with an open floor plan that creates a natural outdoors feeling by combining the 2 areas.
- \* Around 3.5 acres of immaculately maintained gardens and lush green lawns surround the main residence.
- \* There are 4 dams that could be used for irrigation & 3 water tanks for domestic use.