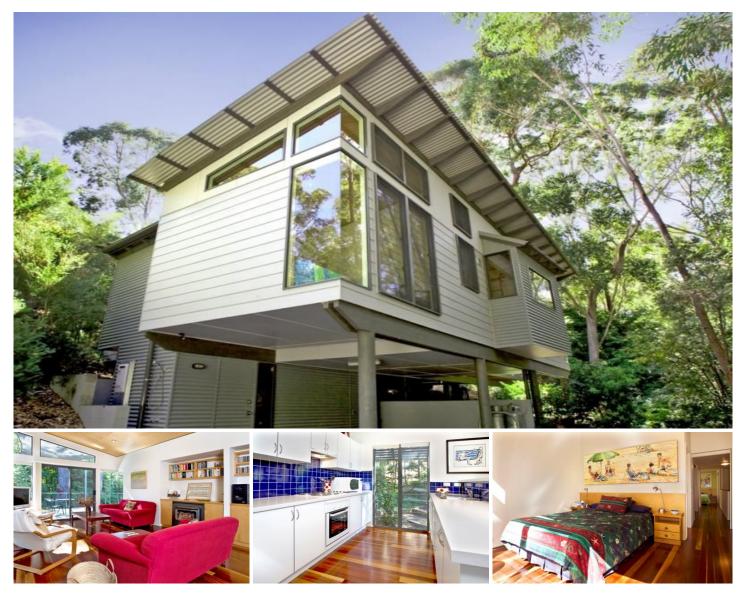

## **3 Silver Strand Circuit HYAMS BEACH NSW**

This award winning home showcases an immaculate integration of modern stylish architecture & multi-functionality. Currently used as a beachside weekend retreat, this alluring propertys design allows for either full-time comfortable living or the continued use as a luxury weekender, or it could also be used for upmarket holiday letting. Prestigiously positioned in the south end of Hyams Beach, privately nestled in natural bush with Australian native birds & an adjacent natural stream, it is hard to believe that the beach is only 100mtrs away!

\* Winner in the Shoalhaven City Council's Architectural Design awards "2006".

\* 2 double light filled bedrooms with built in wardrobes + built-in bedheads.

\* Study/single 3rd bedroom with built-in desk, built-in bookcase + 2 storage/bunking lofts.

## 3 🛤 2 🚔 2 🖨

View

Land Size : 653 sqm

: https://www.sales.holidayscollection.com.au /sale/nsw/shoalhaven/hyams-beach/residen tial/house/5717716

Craig McIntosh 02 44430242