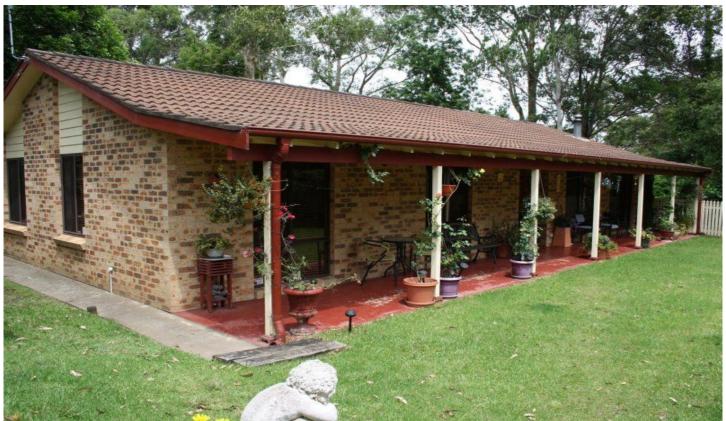

## 352 Hawken Road TOMERONG NSW

Peacefully positioned in the centre of the village.

3 generous sized bedrooms all with builtin wardrobes.

Double lock up garage on a landscaped 949m2.

Large & practical kitchen with walk in pantry.

Reverse cycle A/C, mix of tiles and carpet flooring.

Covered outdoor BBQ patio, enclosed back yard.

A great property & home 10min drive to Jervis Bay & Nowra CBD.

A fantastic opportunity for 1st home or investment holiday.