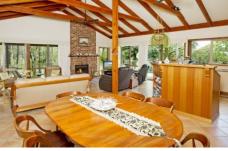

- \*Immaculate four bedroom, double bathroom home.
- \*Light filled living with loads of space throughout.
- \*Raked ceilings with exposed timber beams.
- \*Big country kitchen, plenty of room for entertaining.
- \*Two double garages plus space for boats and vans.
- \*Elevated wraparound timber deck, lovely outlook.