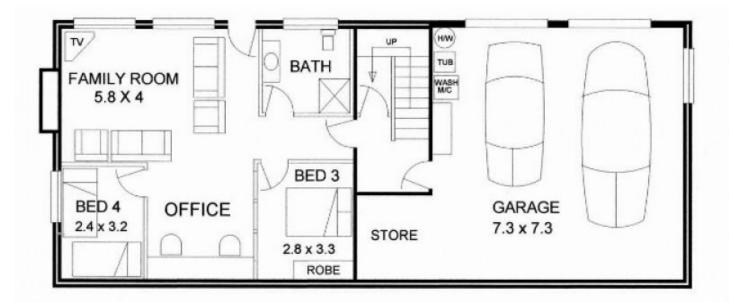

- \*Immaculate four bedroom, double bathroom home.
- \*Light filled living with loads of space throughout.
- \*Raked ceilings with exposed timber beams.
- \*Big country kitchen, plenty of room for entertaining.
- \*Two double garages plus space for boats and vans.
- \*Elevated wraparound timber deck, lovely outlook.

4 🚐 2 ⋤ 4 🗬

Land Size: 23100 sqm

View : https://www.sales.holidayscollection.com.au

/sale/nsw/shoalhaven/woollamia/residential/

house/5717726

Craig McIntosh 02 44430242

LIVING AREA 10.7m x 7.3m = 78.11sqm GARAGE 7.3m x 7.3m = 53.29sqm