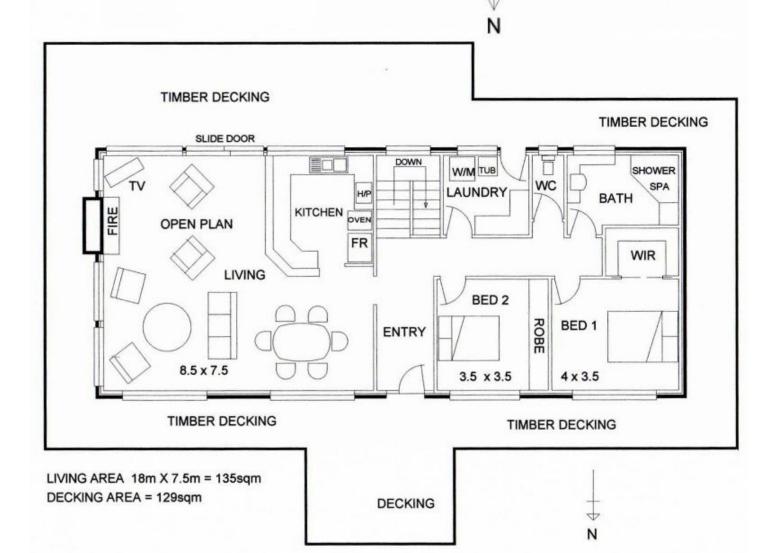

- \*Immaculate four bedroom, double bathroom home.
- \*Light filled living with loads of space throughout.
- \*Raked ceilings with exposed timber beams.
- \*Big country kitchen, plenty of room for entertaining.
- \*Two double garages plus space for boats and vans.
- \*Elevated wraparound timber deck, lovely outlook.

4 🚐 2 ⋤ 4 🗬

Land Size: 23100 sqm

View : https://www.sales.holidayscollection.com.au

/sale/nsw/shoalhaven/woollamia/residential/

house/5717726

Craig McIntosh 02 44430242

LIVING AREA 10.7m x 7.3m = 78.11sqm GARAGE 7.3m x 7.3m = 53.29sqm