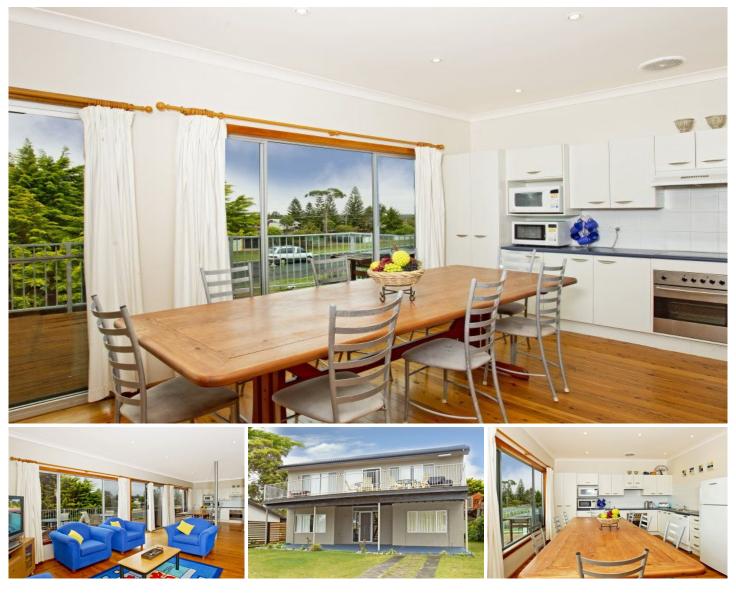

## **53 Elizabeth Drive VINCENTIA NSW**

Positioned 150m to Collingwood Beach this property offers all that you may need for a sizzling summer!

\*Two storey home with four bedrooms.

- \*Upstairs & downstairs bathrooms.
- \*Spacious open plan lounge/living/kitchen. \*Separate rumpus/games room for the kids.
- \*Big backyard with room for a pool or a shed.
- \*765m2 block with some views of the Bay.
- \*Currently run as a successful holiday rental.