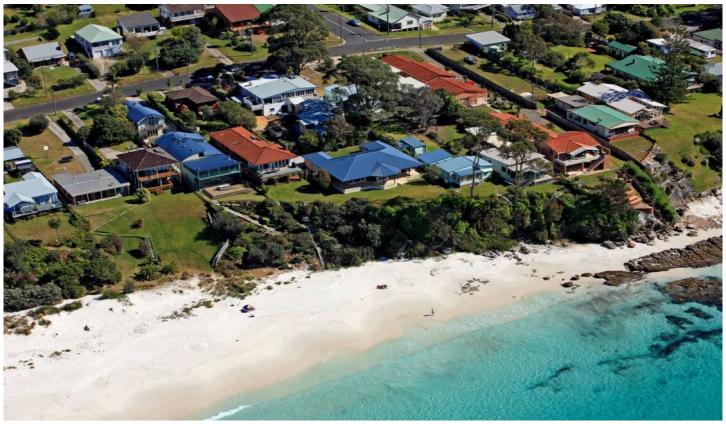

## THE HOLIDAYS COLLECTION

78 Cyrus Street HYAMS BEACH NSW

Rarely does a property of this nature become available in Hyams Beach arguably the trophy beachfront property in the village with an extra wide frontage, elevated position and of course private beach access. The master built home is in immaculate condition and has been perfectly maintained. Accommodation comprises 3 bedrooms, 2 bathrooms, 2 rumpus areas, a large open plan kitchen / dining / lounge, and a single garage. All living areas and a wide deck around the front of the house capture the amazing views of Jervis Bay through panoramic windows. The large 1,443 m2 pan-handle lot is secluded and well treed along the rear boundary. Serious buyers only please.