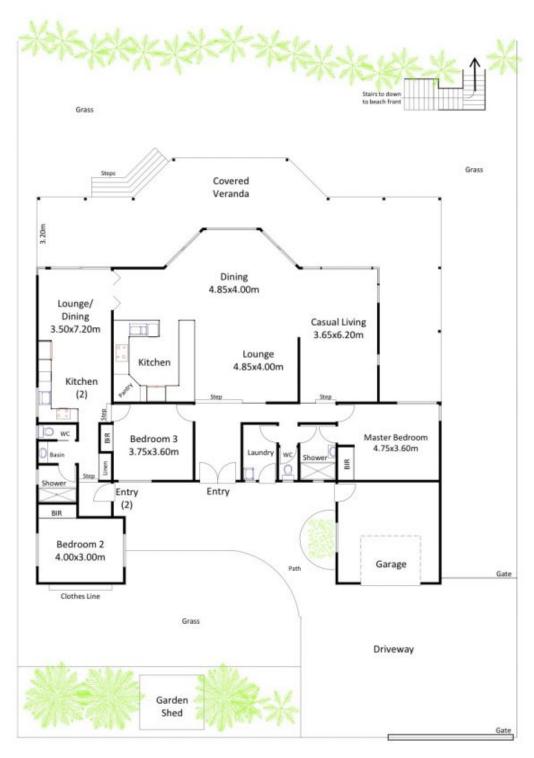

## THE HOLIDAYS COLLECTION

78 Cyrus Street HYAMS BEACH NSW

Rarely does a property of this nature become available in Hyams Beach arguably the trophy beachfront property in the village with an extra wide frontage, elevated position and of course private beach access. The master built home is in immaculate condition and has been perfectly maintained. Accommodation comprises 3 bedrooms, 2 bathrooms, 2 rumpus areas, a large open plan kitchen / dining / lounge, and a single garage. All living areas and a wide deck around the front of the house capture the amazing views of Jervis Bay through panoramic windows. The large 1,443 m2 pan-handle lot is secluded and well treed along the rear boundary. Serious buyers only please.

## 78 Cyrus Street Hyams Beach

NB: Sketch only. Land not to scale, all measurements are approximate. All parties must make and rely upon their own enquiries.