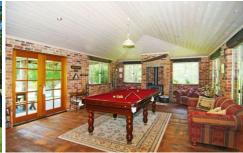

- \* Country homestead, unique rural outlook.
- \* Four bedrooms, all with relaxing views.
- \* Formal lounge and dining, indoor games room.
- \* Outdoor entertaining, lush green lawns.
- \* One bedroom studio, overlooks picturesque dam.
- \* Lanscaped gardens, mature plants, fruit trees.
- \* 4 fenced paddocks, irrigated by 2 dams.
- \* Barn style double door garage, with work shop.
- \* Horse stable, 2nd garage in bottom paddock.