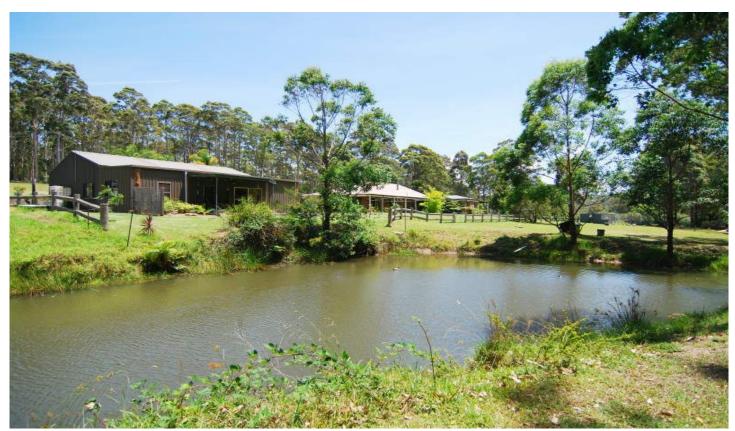

## 117A Kells Road TOMERONG NSW

This outstanding 20 acre property enjoys a picturesque setting, privately located just 10 minutes from the shores of Jervis Bay & 15 minutes south of Nowra. The land is gently sloped, mostly clear and offers a premier lifestyle opportunity.

- \* Country homestead, unique rural outlook.
- \* Four bedrooms, all with relaxing views.
- \* Formal lounge and dining, indoor games room.
- \* Outdoor entertaining, lush green lawns.
- \* One bedroom studio, overlooks picturesque dam.
- \* Lanscaped gardens, mature plants, fruit trees.
- \* 4 fenced paddocks, irrigated by 2 dams.
- \* Barn style double door garage, with work shop.
- \* Horse stable, 2nd garage in bottom paddock.