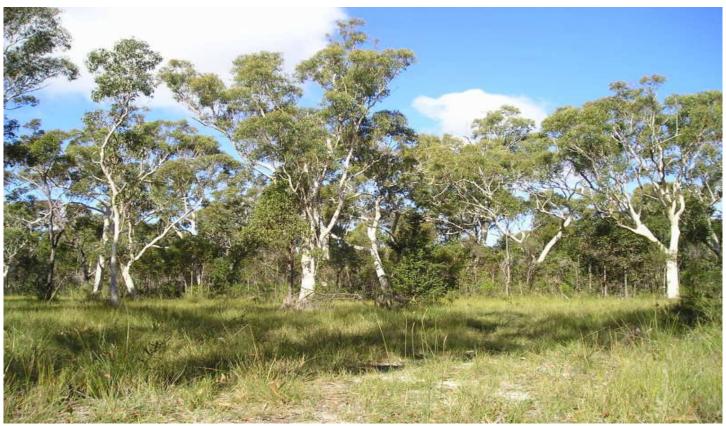

## Lot 3 The Wool Road ST GEORGES BASIN NSW

Nearly 4 vacant acres within a 2 minute walk to Paradise Waters Estate. Blocks of this rarity just don't last! 2 blocks were on offer, however 1 was sold before it could be listed on this website!

- \*3.7 acres of blank cavas, create your own rural oasis.
- \*Neatly tucked away, but conveniently located.
- \*Shops, sporting fields and the shores of the Basin are just around the corner.
- \*These lots are rarely offered at entry level.