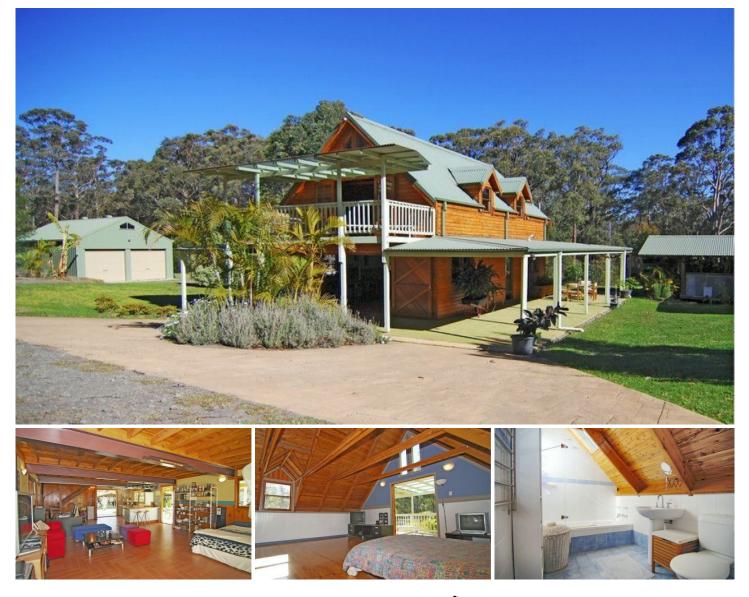

## 289 Island Point Road ST GEORGES BASIN NSW

Privately hidden from the outside world this unique property offers comfortable living with 40 acres of space, peace & a bright northerly aspect that takes full advantage of the natural warmth & sunlight.

\* This luxury timber cabin offers 2 huge upstairs bedrooms plus a loft area that could easily be converted into a 3rd bedroom.

\* Spacious main bedroom has its own private balcony that has a peaceful bushy outlook.

\* Downstairs has a modern design with an open floor plan that creates a natural outdoors feeling by combining the 2 areas.

\* Around 3.5 acres of immaculately maintained gardens and lush green lawns surround the main residence.

\* There are 4 dams that could be used for irrigation & 3 water tanks for domestic use.