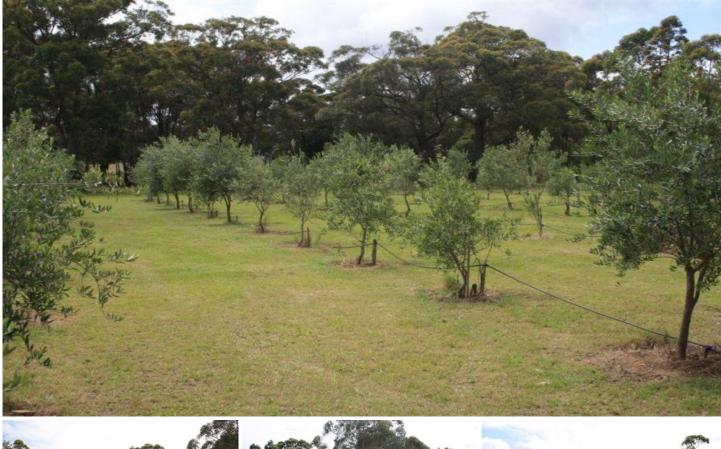

## 406A Turpentine Road TOMERONG NSW

21 Acres or 8.33HA, All he hard work has been done.

Mixture of grazing and natural bush land.

Olive trees, Wine grapes and established fruit trees, Pizza oven.

3 Bedroom home, plus separate 2 bedroom accommodation.

A large dam for irrigation plus sheds & a double garage. A perfect country escape, only 10 minutes drive to the sea, and 2.5 hours to Sydney. 2 hours to Canberra.

Perfect for horses, Alpacas or mixed hobby farm.