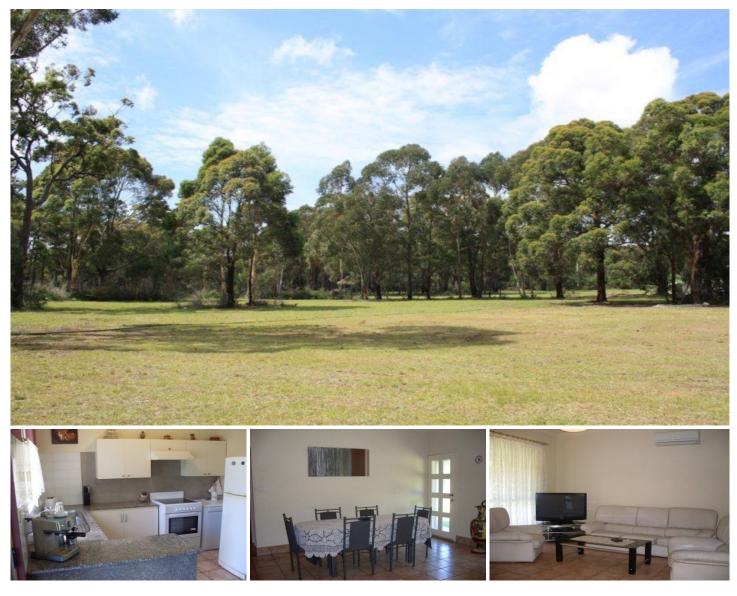

## 406A Turpentine Road TOMERONG NSW

21 Acres or 8.33HA, All he hard work has been done.

Mixture of grazing and natural bush land.

Olive trees, Wine grapes and established fruit trees, Pizza oven.

3 Bedroom home, plus separate 2 bedroom accommodation.

A large dam for irrigation plus sheds & a double garage. A perfect country escape, only 10 minutes drive to the sea,

and 2.5 hours to Sydney. 2 hours to Canberra.

Perfect for horses, Alpacas or mixed hobby farm.