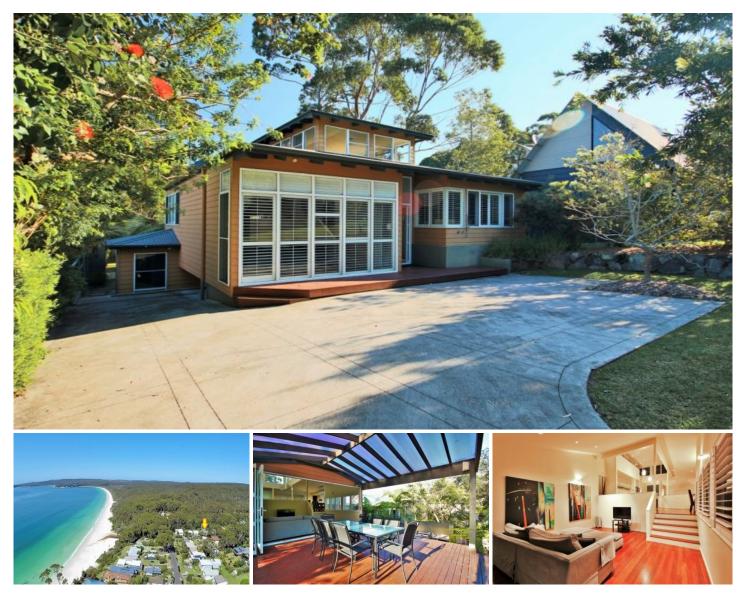

## 4 Bayview Avenue Hyams Beach NSW

4 Bayview Ave/The Hyams is perfectly located in Hyams Beach, being only a 100 metre walk to the main beach, and an easy stroll to the cafe. There is off-street parking for 3 -4 cars and the layout of the house buffers it from the road. Open up the bi-fold doors to the large deck and garden, and you have a perfect oasis right in the middle of the South Coast's most sought after village.

The house is extremely well designed and key features include:

- 4 large and luxurious bedrooms each with an en-suite
- a state-of-the-art open plan kitchen and dining area with high ceilings and oodles of natural light
- two sunken/split level lounges one with tv and one with gas fire place
- large covered spa in the garden