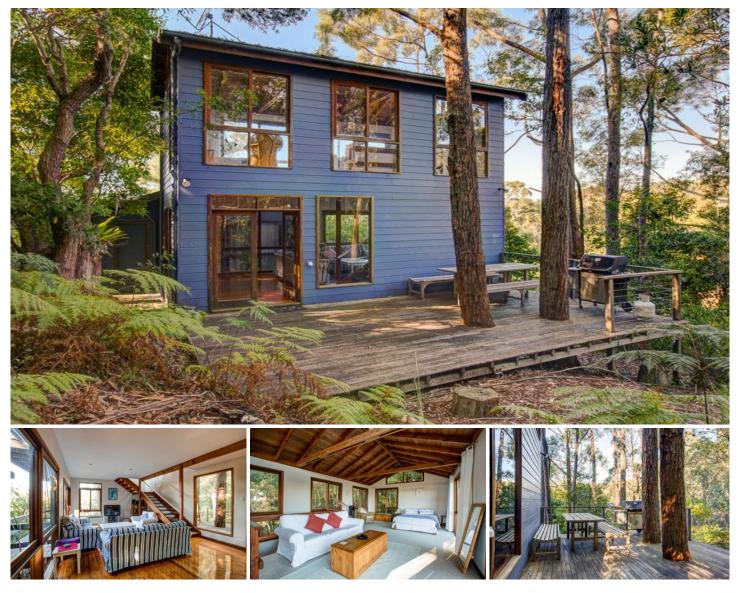

## 13 Bayview Avenue Hyams Beach NSW

The Pavilion is an attractive 3 brm house, located at the top of Bayview Avenue, a cul de sac street in the beautiful village of Hyams Beach. Littered with large windows, The Pavilion provides plenty of natural light.

Due to its location - backing onto National Park land - it offers the perfect mix of a lovely bush setting, seclusion and great proximity to the main beach. The land size is 1,524m2, giving sub-division potential in future (subject to Council approval).

13 Bayview has a very good following of holiday guests, with a long established holiday rental income of approximately \$50,000 per annum.