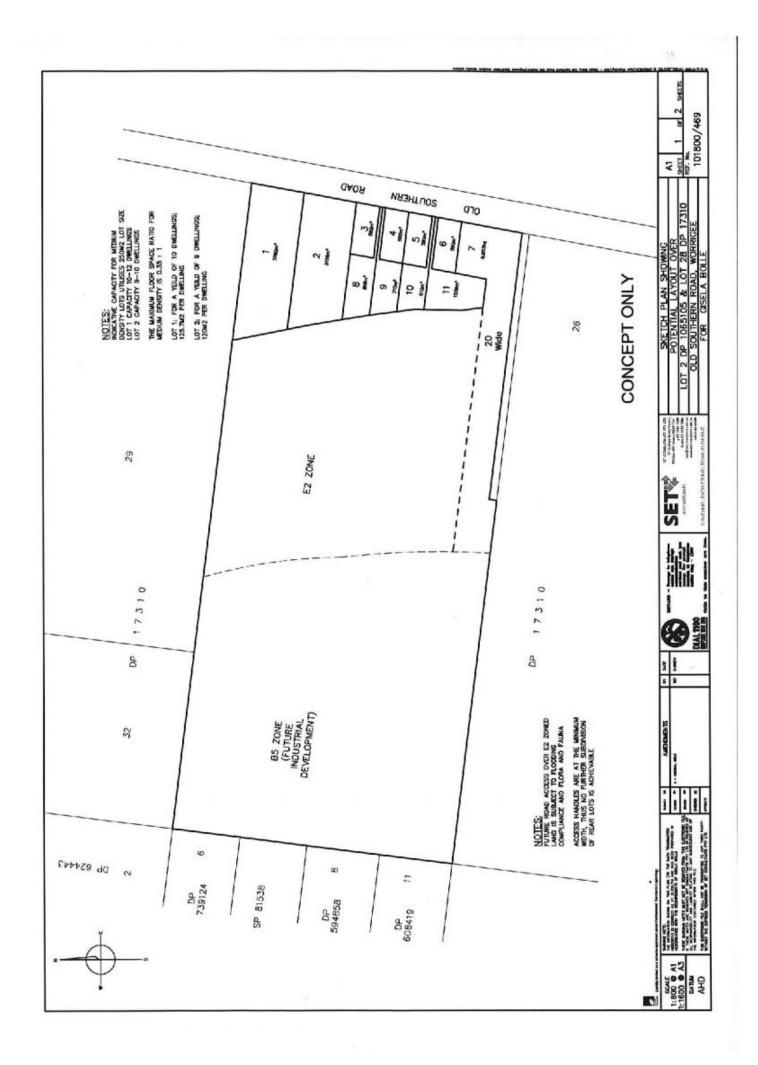

The land is mostly cleared and has mixed zoning (R1 General Residential, E2 Environmental Conservation and B5 Business Development).

The R1 land can be developed immediately (STCA) and concept drawings have been prepared by SET Consultants of Nowra for either 17 housing lots, or 9 housing lots + 2 medium density sites. Buyers may also maximise yield with other development options. The concept drawings are attached as floorplans.