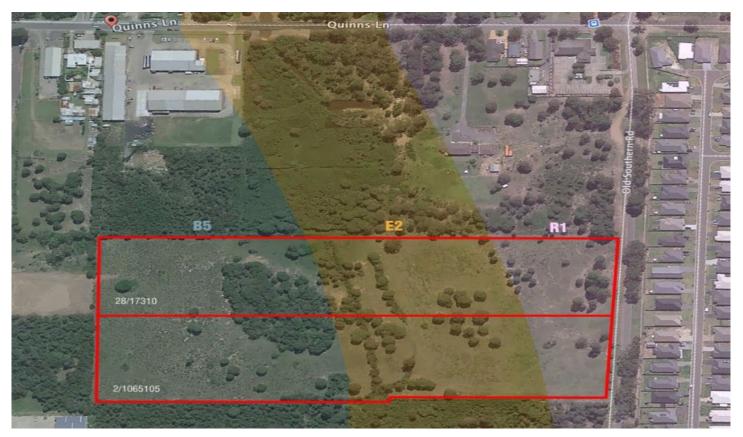

## Lots 2 and 28 Old Southern Road South Nowra NSW

This property is a prime R1 (General Residential) and B5 (Business Development) site. The R1 land is located directly across Old Southern Road from the very successful Twin Waters Estate - a classic 'infill' opportunity. The B5 land adjoins properties to the west along the Princes Highway.

The land is mostly cleared and has mixed zoning (R1 General Residential, E2 Environmental Conservation and B5 Business Development).

The R1 land can be developed immediately (STCA) and concept drawings have been prepared by SET Consultants of Nowra for either 17 housing lots, or 9 housing lots + 2 medium density sites. Buyers may also maximise yield with other development options. The concept drawings are attached as floorplans.

The total B5 land is circa 36,000 m2, of which at least 20,000m2 is estimated to be usable i.e. unvegetated.

South Nowra is a strong, growing industrial and bulky goods corridor, so the fundamentals for both R1 and B5 land in this corridor are very good.