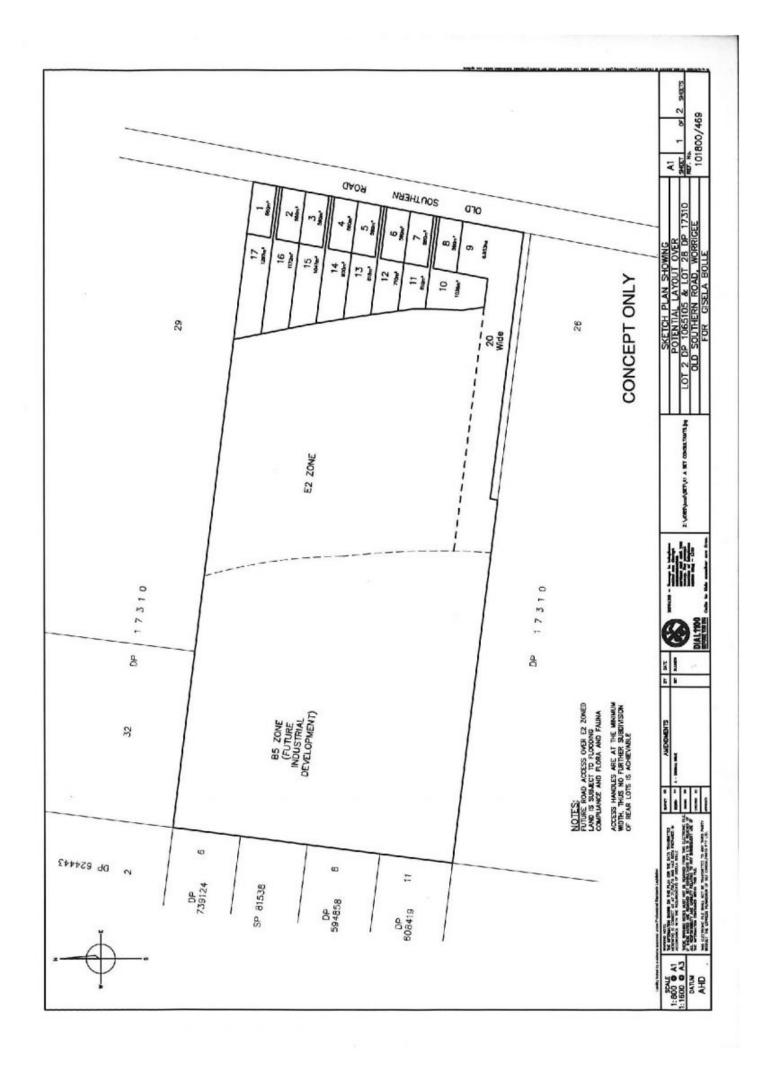

The land is mostly cleared and has mixed zoning (R1 General Residential, E2 Environmental Conservation and B5 Business Development).

The R1 land can be developed immediately (STCA) and concept drawings have been prepared by SET Consultants of Nowra for either 17 housing lots, or 9 housing lots + 2 medium density sites. Buyers may also maximise yield with other development options. The concept drawings are attached as floorplans.