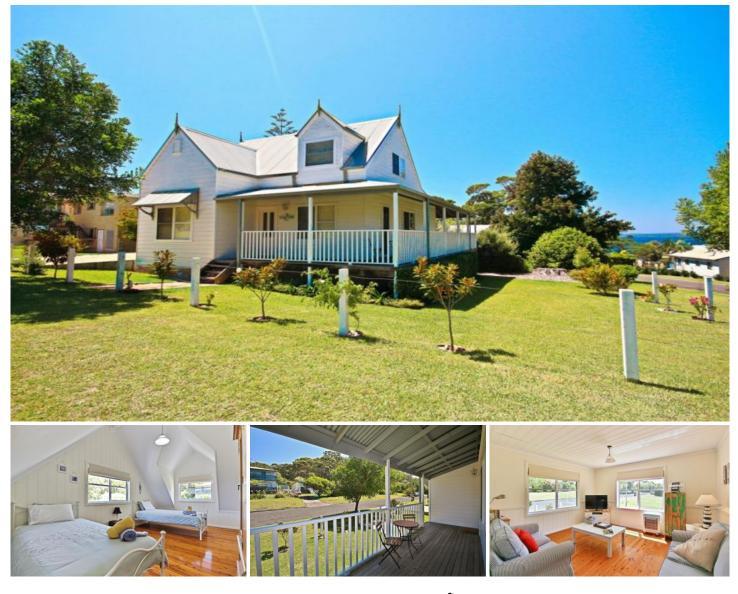

## **50 Tulip Street Hyams Beach NSW**

Mermaid Cottage is on a corner block in a quiet pocket of Hyams. It is located 100 metres from the entrance to little Hyams Beach and is an easy 5 minute walk to the Hyams Beach Cafe.

This weatherboard cottage is charming, with modern features and plenty of light. It has an open plan dining and kitchen with plenty of room to entertain. The almost wrap around verandah is perfect for sitting back with a book and enjoying the day. Its proximity to the beach is also unbeatable!

Downstairs has a separate lounge, an open plan dining and kitchen area, modern bathroom, a European laundry and one of the queen bedrooms. Upstairs has two charming and spacious loft style bedrooms - one of which has a large BIR.