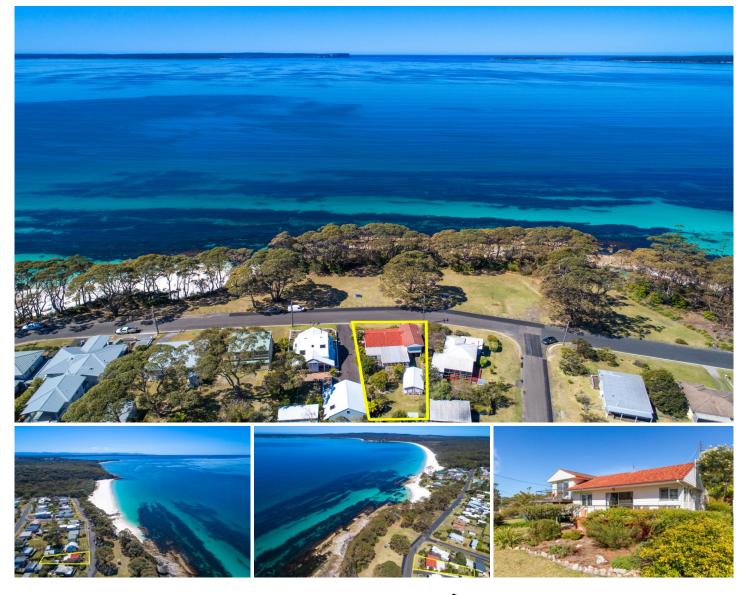

## THE HOLIDAYS

29 Cyrus Street Hyams Beach NSW

29 Cyrus offers a rare opportunity to buy a waterfront property on the Cyrus Street strip. When you step inside you will be pleasantly surprised by the look and feel of this property, and the lovely, relaxed feel about the house and its rear backyard and garden.

29 Cyrus is located within easy walking distance of either Chinamans or Hyams Beach, and is also across the road from the local park.

The house and master bedroom have lovely views of Jervis Bay, never to be built out! The views are also enhanced by