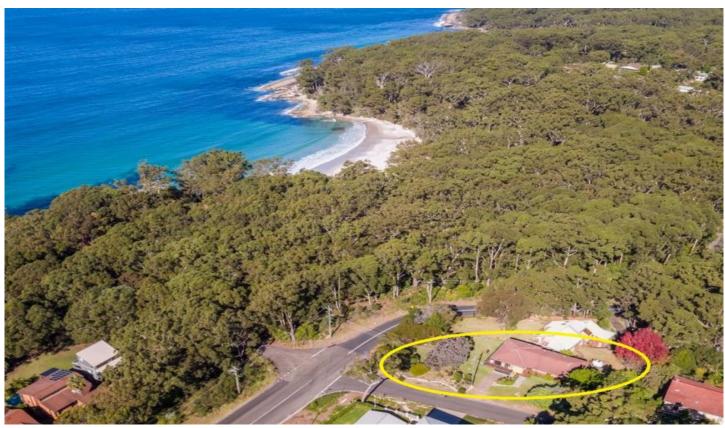

## 379 Elizabeth Drive Vincentia NSW

379 Elizabeth Drive will definitely surprise you. It is very clearly a well thought out, architect designed home which benefits from the combination of its elevation above the road and its corner position. The elevation gives a great sense of privacy (as well as great views), and the corner position accentuates the size of the land.

On title, the land size is 1,111m2 however if you factor in the Council verge which adjoins the property, the total area is 1,750m2.

From your driveway (off Frederick Street), it is also only a 60 metre walk to the bush reserve that accesses both Blenheim Beach or the cycle way to Nelsons Beach. Greenfields Beach is also nearby. Location is unbeatable therefore.