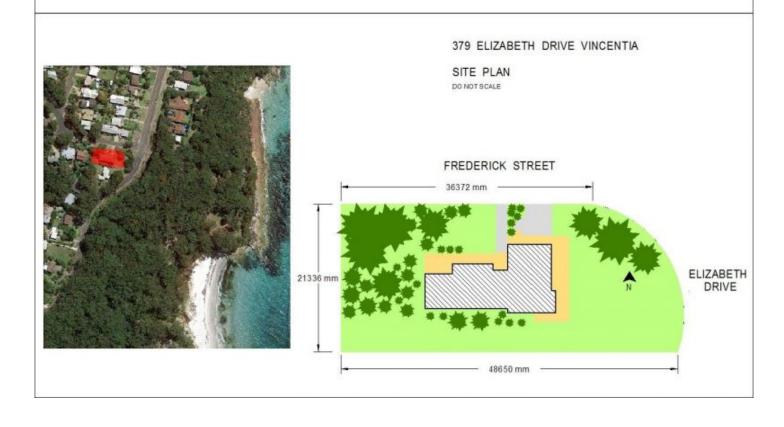

## 379 Elizabeth Drive Vincentia NSW

379 Elizabeth Drive will definitely surprise you. It is very clearly a well thought out, architect designed home which benefits from the combination of its elevation above the road and its corner position. The elevation gives a great sense of privacy (as well as great views), and the corner position accentuates the size of the land.

On title, the land size is 1,111m2 however if you factor in the Council verge which adjoins the property, the total area is 1,750m2.

From your driveway (off Frederick Street), it is also only a 60 metre walk to the bush reserve that accesses both Blenheim Beach or the cycle way to Nelsons Beach. Greenfields Beach is also nearby. Location is unbeatable therefore.