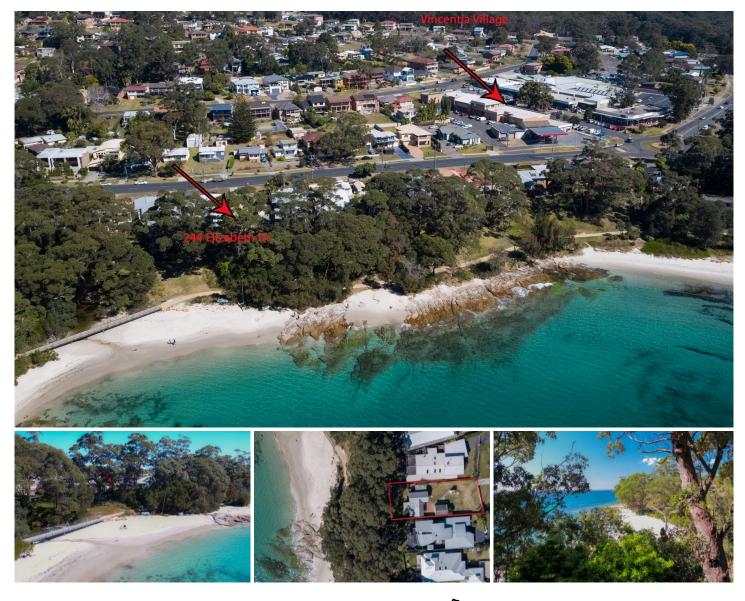

## 244 Elizabeth Drive Vincentia NSW

244 Elizabeth Drive is a rare waterfront block, located in a line of houses that are either newly built or fully refurbished. The property also has a great setting - up high above the cycle path, shielded for privacy by native trees, yet with a lovely north east view that takes in a small beach and the waters of Jervis Bay. The position will pleasantly surprise you - with the white sand of Jervis Bay only 30 metres from your boundary!

Vincentia Village shopping centre is also only a level 5 minute walk away and Huskisson is a 5 minute drive.

The current 2 bedroom fibro cottage has a single lock up garage attached, as well as a separate store room. The cottage could be refurbished to earn some holiday rental income for a holding period - probably best positioned as what would be a very unique, waterfront, couples only