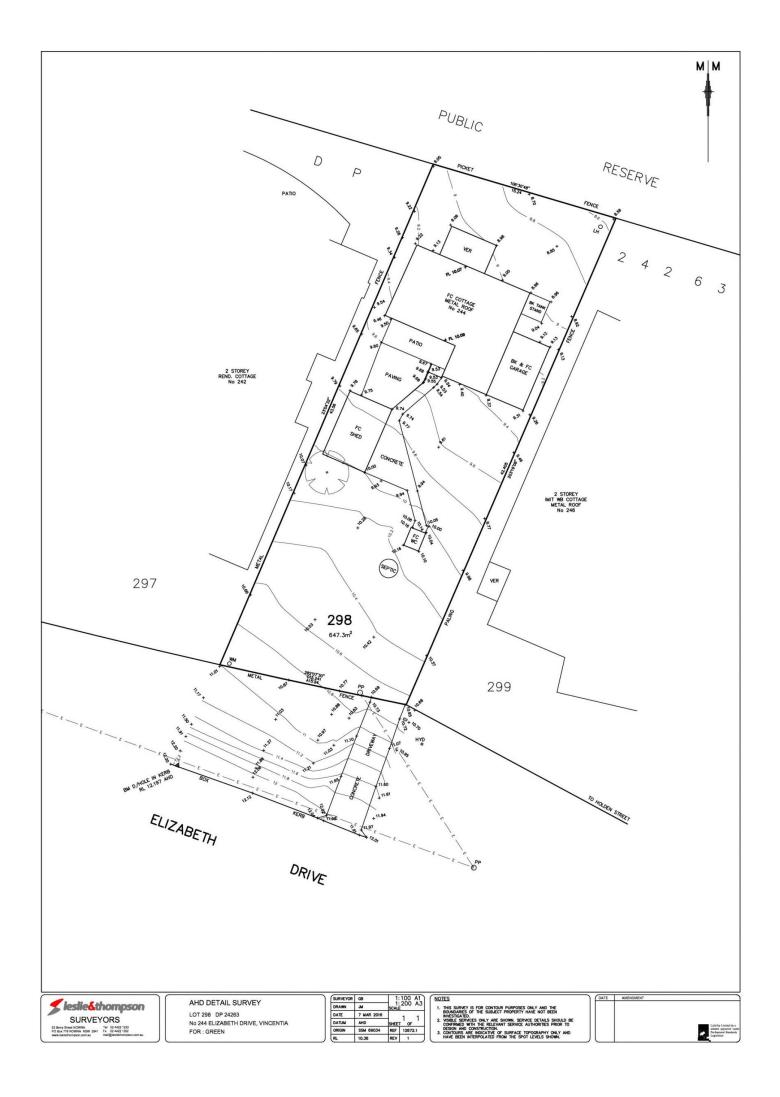

## 2 🍋 1 🚔 1 🚘

| Price | :\$ | 1,500, | 000 |
|-------|-----|--------|-----|
|       |     |        |     |

- View
- Land Size : 647 sqm

: https://www.sales.holidayscollection.com.au /sale/nsw/shoalhaven/vincentia/residential/h ouse/5717821