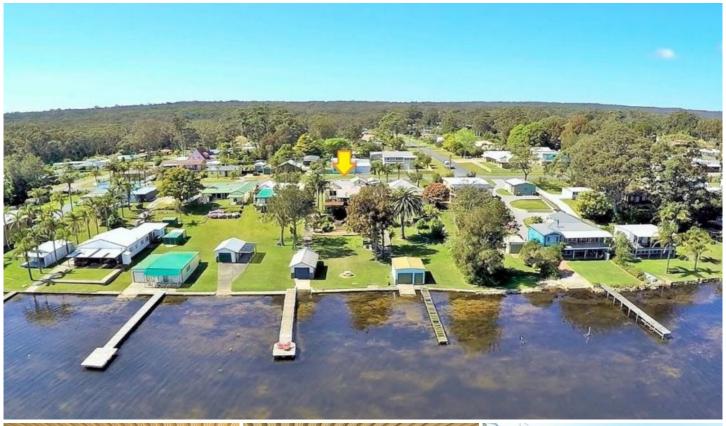

## 41 Naval Parade Erowal Bay NSW

On Golden Ponds is a stylish and comfortable waterfront property located on the St Georges Basin in peaceful Erowal Bay. The property has a large, lovely garden that runs down to the water, with kids cubby house, private jetty, and private gazebo.

As the name suggests, On Golden Ponds has a tranquil and picturesque waterfront aspect, and a lovely, relaxed feel with rolling lawns and plenty of space for guests and kids.

4 🕮 2 🟪 3 🖨

Land Size: 1264 sqm