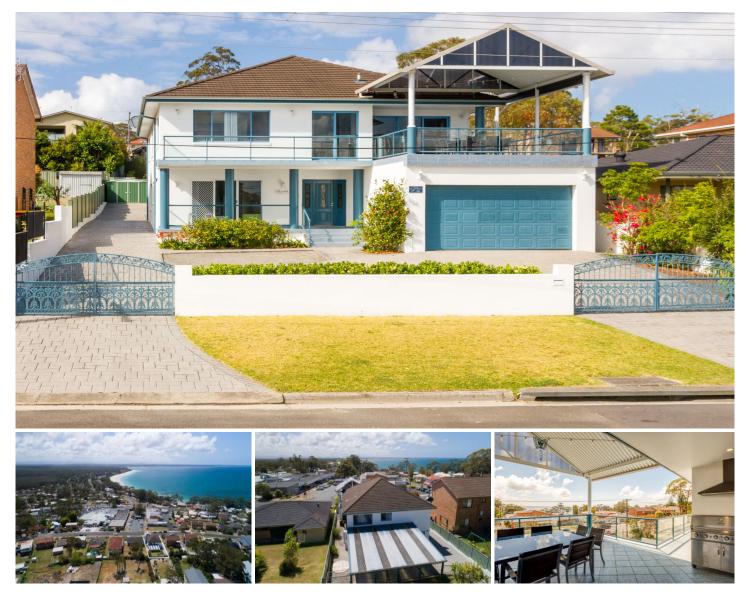

## **33 Excellent Street Vincentia NSW**

Villa San Gabriel / 33 Excellent Street is a large, spacious and very solidly built home, set on a large 822m2 block. It is spacious and comfortable, double storey in design and has a perfect North East aspect. This gives plenty of natural light and from the upstairs level and large deck, one has great views of Jervis Bay and Coolangatta Mountain near Berry. The house also has the added bonus of a fully self contained apartment!

The land value + replacement value of this imposing beach house is significant, with the property incorporating the following:

- 5 big bedrooms, all with built in robes
- 2 large bathrooms and a third shower and toilet adjacent to the internal laundry
- huge open plan kitchen, dining and lounge area which

## 6 🛤 4 🚔 6 🚘

| Price | :\$1,050,000 |
|-------|--------------|
|       | 000          |

- View
- Land Size : 822 sqm
  - : https://www.sales.holidayscollection.com.au /sale/nsw/shoalhaven/vincentia/residential/h ouse/5717825