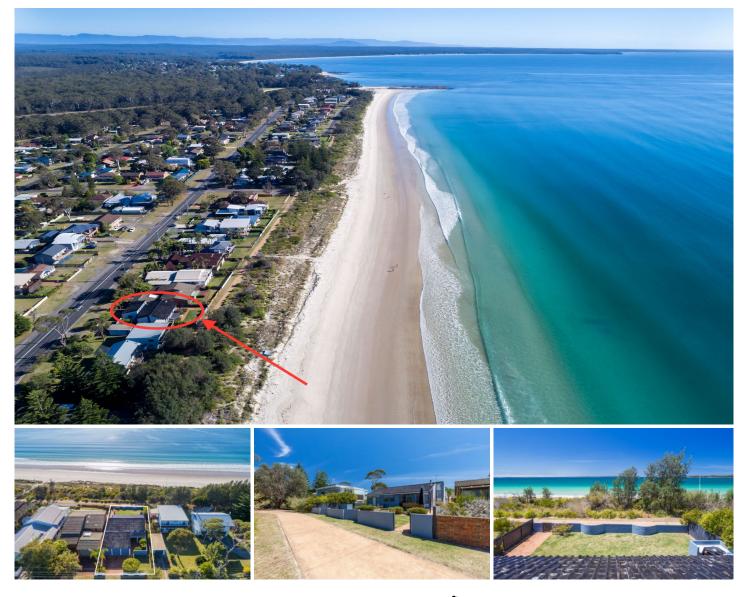

## 88 Elizabeth Drive Vincentia NSW

"On The Beach" is an attractive beach house with postcard views of Jervis Bay, and easy access to beautiful Collingwood Beach. The home has been refurbished by the current owner for the holiday rental market, and for private use, and will be sold fully furnished. It has a contemporary feel, catches beautiful sun in the mornings, and offers a great lifestyle - on the beach in one minute and back on the deck or in the house the next!

## THE LOCATION

? Waterfronts along Elizabeth Drive, Vincentia are much sought after with direct access to the beautiful beaches of Jervis Bay

? There are two easy access points to Collingwood Beach, and direct access to the Jervis Bay foreshore cycle path ? Within the magical 3 hour limit of Sydney

? A rare absolute waterfront home with a lovely setting on