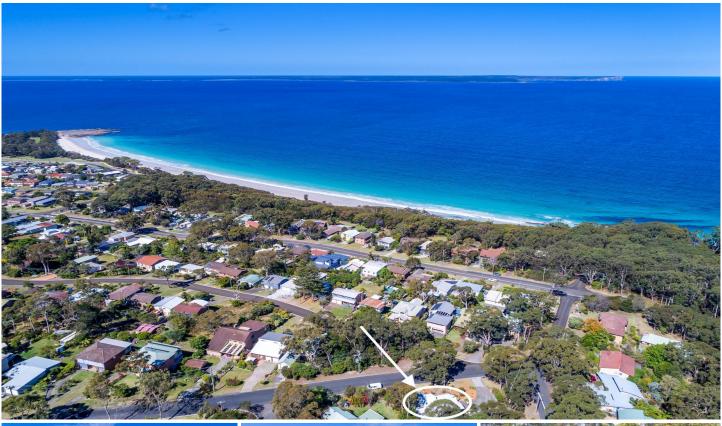

## 2 Murray Street Vincentia NSW

2 Murray Street is a very attractive home, located in the highly desirable southern pocket of Vincentia - with easy access to Blenheim Beach, Greenfields Beach and the beautiful White Sands walk through to Hyams Beach.

The house has great views of Jervis Bay and Point Perpendicular that can never be built out, and has the following configuration:

- 4 bedrooms, two bathrooms, 4 lock up garages and a good sized garden shed
- a great study next to the master bedroom, with views to die for!
- very large 975m2 block, but when the corner verges and a strip of neighbouring Council reserve is considered, the house benefits from 1,750m2 of land
- good decks to the ocean size of the house, off the master