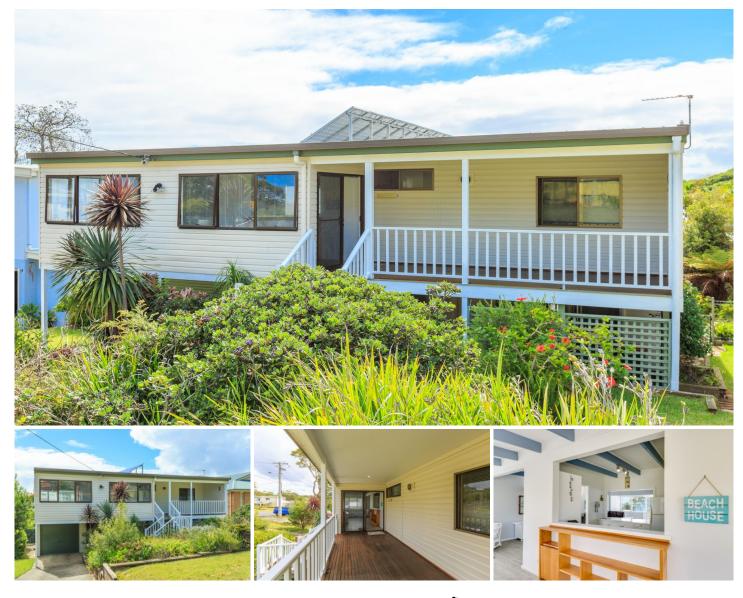

## 16 Tulip Street Hyams Beach NSW

Hyams Beach is bordered by Jervis Bay National Park to the north and Booderee National Park to the South. With only one road leading in and out, you are buying a unique opportunity to be a part of this exclusive and tranquil village.

The key features of the property are as follows:

- a large, well built two storey home, with lovely front garden and good sized back yard

- immaculately maintained and extensively renovated by the current owners, including new bathroom downstairs, repainting and other good improvements

- large sunroom upstairs has fantastic views over Jervis Bay

- house can be configured as 3 bedrooms + study or 4 bedrooms