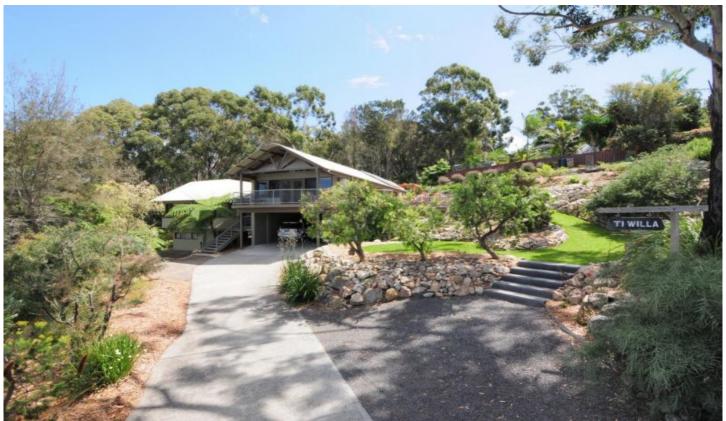

## 31 Frederick Street Vincentia NSW

Perched high on the hill in a bushland setting, this property enjoys commanding views over Jervis Bay towards Point Perpendicular. The house has been designed to take full advantage of the views, the bush, the abundant light and warmth of the sun that it's position offers. Although you can walk to the beach (10 mins), the walk back up the hill may prove a challenge for young kids or the grandparents. It's all about the views! Everything you need is just a short drive away - Vincentia shops 3 mins, Huskisson only 8 mins, and the stunning beaches and bush walks are literally at the bottom of the hill.

## PROPERTY

- Layout: Split level, Parents retreat in separate wing of the house, High ceilings, Open plan

- Guests: Maximum of 9 guests (no more than 8 adults),