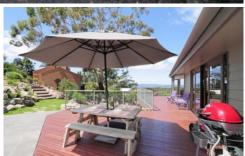

## 31 Frederick Street Vincentia NSW

Perched high on the hill in a bushland setting, this property enjoys commanding views over Jervis Bay towards Point Perpendicular. The house has been designed to take full advantage of the views, the bush, the abundant light and warmth of the sun that it's position offers. Although you can walk to the beach (10 mins), the walk back up the hill may prove a challenge for young kids or the grandparents. It's all about the views! Everything you need is just a short drive away - Vincentia shops 3 mins, Huskisson only 8 mins, and the stunning beaches and bush walks are literally at the bottom of the hill.

## PROPERTY

- Layout: Split level, Parents retreat in separate wing of the house, High ceilings, Open plan

- Guests: Maximum of 9 guests (no more than 8 adults),