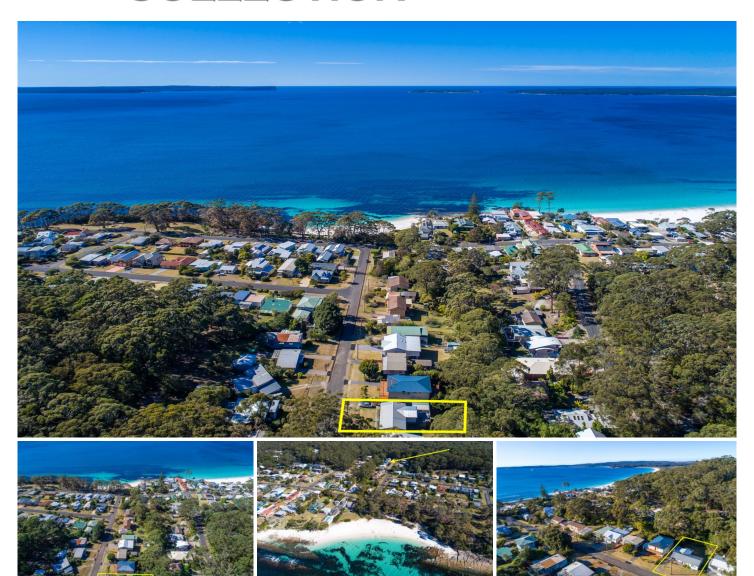

## 22 Hyam Road Hyams Beach NSW

22 Hyam Road presents a unique opportunity to buy an entry level house in Hyams Beach, yet one that has already been stylishly renovated by the current owners. The property also has a solid, well established holiday rental income.

The house is situated at the top of Hyam Road (a quiet cul-de-sac street), and adjoins a lovely creek line with a fringe of natural bush. The property is centrally located in the Hyams Beach village with the closest beach being 250 metres from the house - walk straight down Hyam Road to beautiful Hyams Beach! Chinaman's and Seaman's Beach, as well as the Hyams Beach cafe, are also an easy walk from the house.

The house is a single storey home with 3 bedrooms, modern bathroom, second toilet, open plan living and two

3 📭 1 🖺 3 🗬

**Price** : \$ 1,090,000 **Land Size** : 790 sgm

View : https://www.sales.holidayscollection.com.au