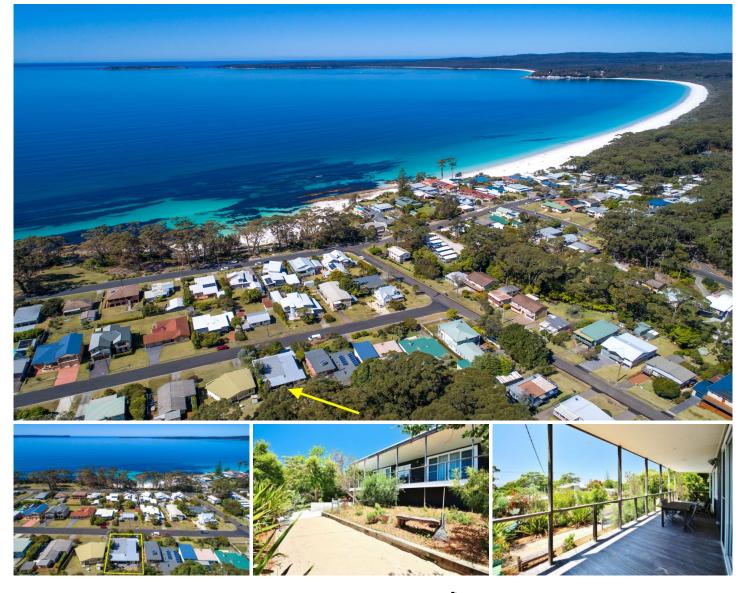

## 43 Tulip Street Hyams Beach NSW

43 Tulip is located on the uphill side of Tulip Street, giving it an elevated position that backs onto the Jervis Bay National Park. The existing house is tucked into the natural slope of the ground and has lovely gardens and shrubbery at the front - giving it a great sense of privacy. There are also lovely district and water views from the front full width deck.

The house is stylish, spacious, relaxing, well designed and perfect as a beach house or permanent residence. There is also potential to go up one level and / or to extend further up the slope - to take in even more views of Jervis Bay. This all subject to further investigation and Council approval.

The house is an easy walk to the middle beach at Hyams and the Hyams Beach Cafe. Beautiful Chinamans and