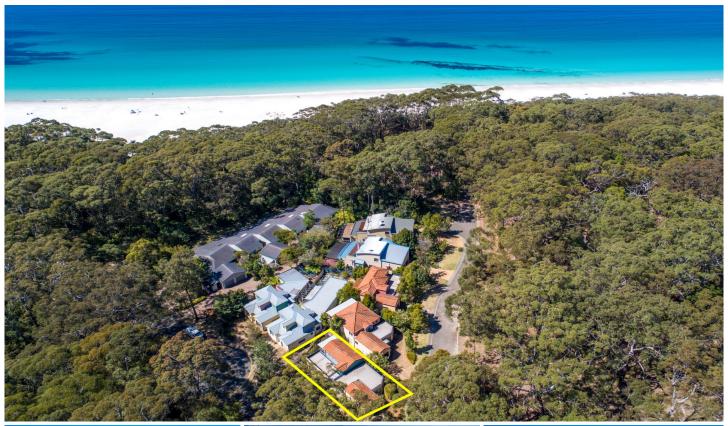

## 1 Lister Court Hyams Beach NSW

1 Lister Court, or "Sandpiper" is a very well located, compact beach house - with split level design, well established holiday rental income, and a low maintenance profile. This makes it perfect for either a holiday rental home or permanent residence.

For the 12 months to 31 Aug 2018, holiday rental income was \$29,655 with a peak weekly rate of \$2,800. This has scope for improvement, the detail of which can be discussed with interested buyers.

The property is located in a quiet pocket of Hyams Beach, with driveway access off Lister Court, a cul de sac street. The main beach at Hyams is literally only a 150m walk along Lister Court, or you can go back along Cyrus Street and take a lovely sandy track through the forest to the beach - only 250m.

3 🚑 2 🔓 3 🖨

**Price** : \$ 960,000 **Land Size** : 204 sgm

View : https://www.sales.holidayscollection.com.au

/sale/nsw/shoalhaven/hyams-beach/residen

tial/house/5717842

Craig McIntosh 02 44430242