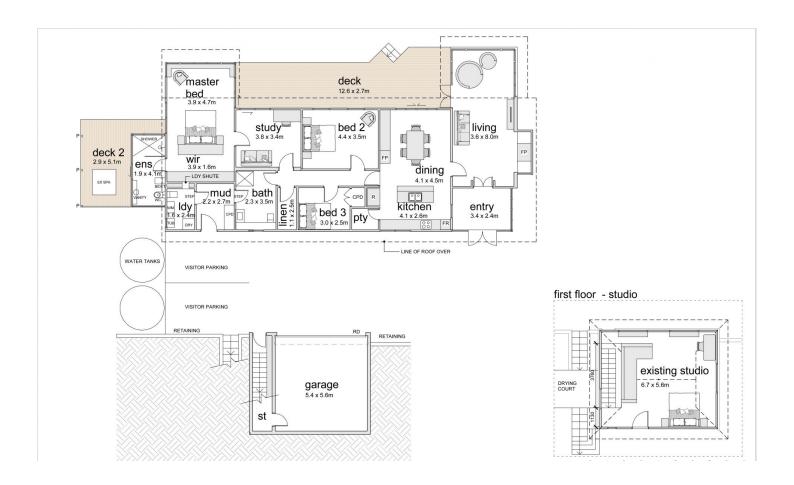

The 3 bedroom + large studio house is perfectly situated amongst beautiful gardens with a perfect north-facing

4 🔄 2 🔓 2 😭

Land Size: 106 Acres

View : https://www.sales.holidayscollection.com.au

/sale/nsw/shoalhaven/kangaroo-valley/resid