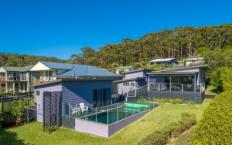

## 34 Tulip Street Hyams Beach NSW

34 Tulip Street is an attractive beach house with a contemporary pavilion design, a good sized pool and an established holiday rental income! It is very centrally located on the corner of Tulip Street and Bamboo Avenue, however in the sought after northern side of Hyams Beach - away from the majority of the tourist traffic. Both Hyams Beach and Chinamans Beach are within easy walking distance, as is the Hyams Beach Cafe. The home has the following key features:

- 3 pavilions in the design; main house, cabana and garage / laundry
- attractive views of Jervis Bay from the deck of the house pavilion
- 3 bedrooms; two in the main house pavilion and one in the cabana
- 2 bathrooms; one in the main house, one in the cabana