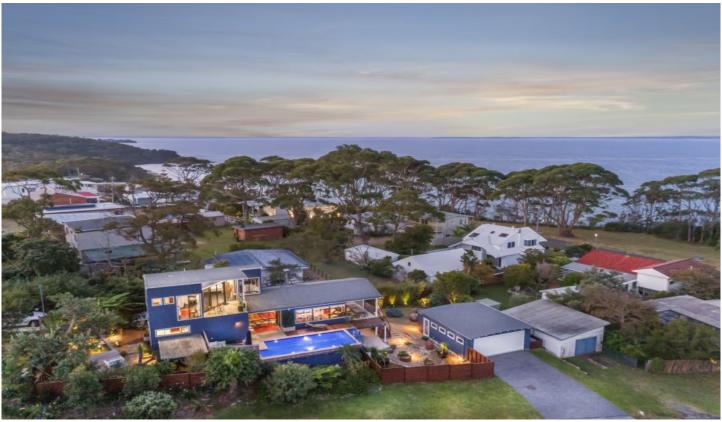

## 32 Tulip Street Hyams Beach NSW

32 Tulip Street, Hyams Beach has been meticulously renovated by the current owners into one of Hyams Beach's trophy homes. The entire property has been totally transformed since its last sale in 2016 with a long list of improvements and additions - see below!

32 Tulip also has beautiful views of Jervis Bay and is perfectly located between Chinamans Beach and Hyams Beach. It is one street back (away from the crowds on busy days), yet within walking distance of everything!

The home is currently a very private permanent residence but would equally be a fantastic holiday rental property. Comparable homes in Hyams Beach rent for \$6,500+ per week at peak season or \$1,500+ for a weekend. Before the current transformation, the property was a holiday rental property and did very well, with the pool, location and