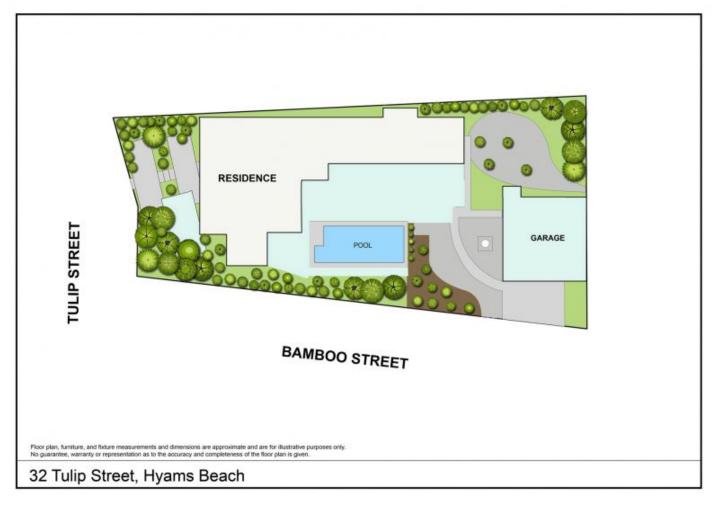

## 32 Tulip Street Hyams Beach NSW

32 Tulip Street, Hyams Beach has been meticulously renovated by the current owners into one of Hyams Beach's trophy homes. The entire property has been totally transformed since its last sale in 2016 with a long list of improvements and additions - see below!

32 Tulip also has beautiful views of Jervis Bay and is perfectly located between Chinamans Beach and Hyams Beach. It is one street back (away from the crowds on busy days), yet within walking distance of everything!