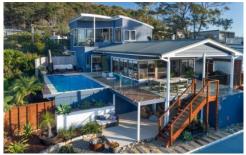

## 32 Tulip Street Hyams Beach NSW

32 Tulip Street, Hyams Beach has been meticulously renovated by the current owners into one of Hyams Beach's trophy homes. The entire property has been totally transformed since its last sale in 2016 with a long list of improvements and additions - see below!

32 Tulip also has beautiful views of Jervis Bay and is perfectly located between Chinamans Beach and Hyams Beach. It is one street back (away from the crowds on busy days), yet within walking distance of everything!

The home is currently a very private permanent residence but would equally be a fantastic holiday rental property. Comparable homes in Hyams Beach rent for \$6,500+ per week at peak season or \$1,500+ for a weekend. Before the current transformation, the property was a holiday rental property and did very well, with the pool, location and