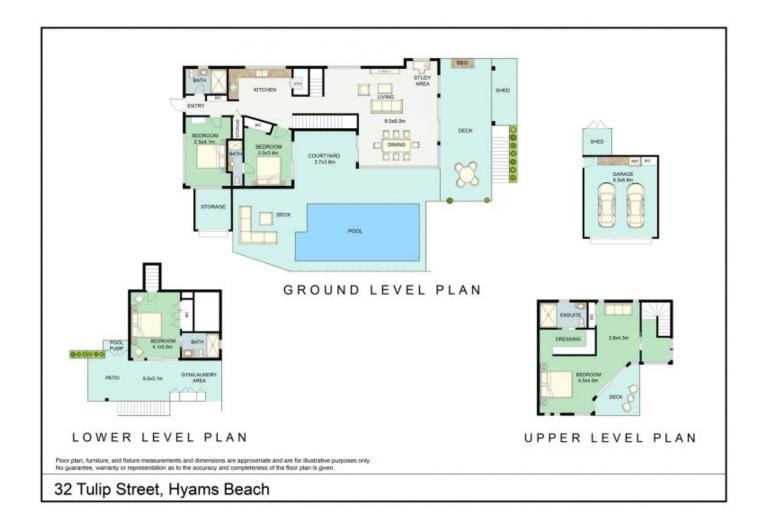

4 🚐 4 🚔 4 🗬

**Price** : \$ 1,927,250 Land Size: 683 sqm

View : https://www.sales.holidayscollection.com.au

/sale/nsw/shoalhaven/hyams-beach/residen

tial/house/5717850

**Craig McIntosh** 02 44430242