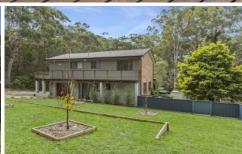

## 54 Frederick Street Vincentia NSW

54 Frederick Street or "Seascape" is a lovely beach house within minutes of Blenheim Beach, Greenfields Beach or the coastal walk to Hyams Beach!

The large 961m2 block is surrounded on two sides by a protected bush reserve that gives the property great privacy, beautiful bird life and direct access to a private track that is used by only 6 houses.

Access to Jervis Bay is therefore from the back of the property (not along Frederick Street), along the private track, and only requires a quick crossing of Elizabeth Drive to get to the waterfront reserve at Blenheim Beach.

Because of the large size of the land, the house can be accessed via the driveway, a side road within the reserve, or the private track leading from Elizabeth Drive. This

4 🕮 2 🟪 1 🗬

**Price** : \$ 915,000 **Land Size** : 961 sgm