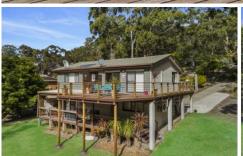

## 54 Frederick Street Vincentia NSW

54 Frederick Street or "Seascape" is a lovely beach house within minutes of Blenheim Beach, Greenfields Beach or the coastal walk to Hyams Beach!

The large 961m2 block is surrounded on two sides by a protected bush reserve that gives the property great privacy, beautiful bird life and direct access to a private track that is used by only 6 houses.

Because of the large size of the land, the house can be accessed via the driveway, a side road within the reserve, or the private track leading from Elizabeth Drive. This

4 🕮 2 🟪 1 🗬

**Price** : \$ 915,000 **Land Size** : 961 sgm