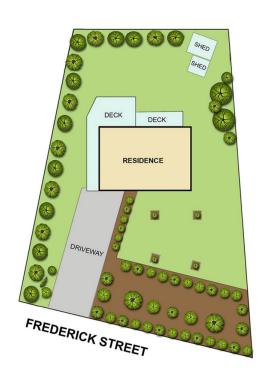

gives the property great privacy, beautiful bird life and direct access to a private track that is used by only 6 houses.

Access to Jervis Bay is therefore from the back of the property (not along Frederick Street), along the private track, and only requires a quick crossing of Elizabeth Drive to get to the waterfront reserve at Blenheim Beach.

Because of the large size of the land, the house can be accessed via the driveway, a side road within the reserve, or the private track leading from Elizabeth Drive. This

4 🕮 2 🟪 1 🗬

**Price** : \$ 915,000 **Land Size** : 961 sgm

View : https://www.sales.holidayscollection.com.au

/sale/nsw/shoalhaven/vincentia/residential/h

ouse/5717851



Craig McIntosh 02 44430242





UPPER LEVEL PLAN

GROUND LEVEL PLAN

## 54 Frederick Street, Vincentia



SITE PLAN

## 54 Frederick Street, Vincentia