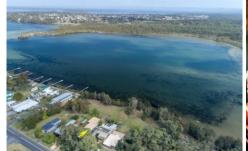

The property fronts a waterfront reserve that is a large expanse of level lawn, very well maintained by Council. It is quiet, secluded, tucked away and fronted by only 5 houses - making it a hidden gem. The reserve is also great for children to run and play, provides easy access to the bay, and is perfect for the annual Australia Day cricket match!

The land size is a generous 835m2 but because of the adjacent reserve, the setting gives the feeling of so much more space.

4 🚐 2 ⋤ 4 🗬

**Price** : \$ 1,050,000 **Land Size** : 835 sqm

View : https://www.sales.holidayscollection.com.au