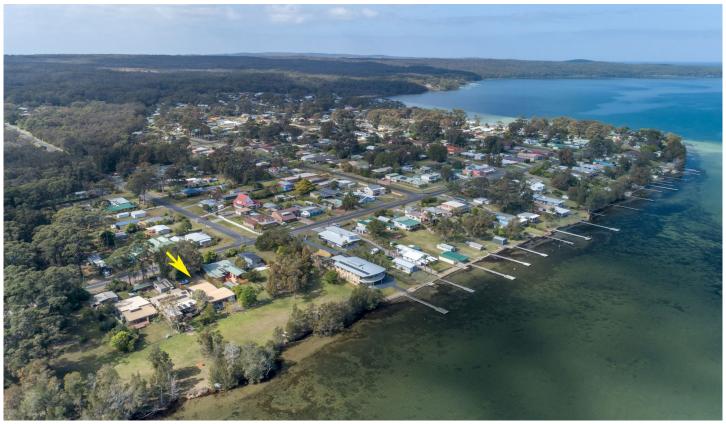

## 25 Naval Parade Erowal Bay NSW

25 Naval Parade or "The Lake House" is a very attractive home, located on a beautiful and quiet St Georges Basin. It is being offered for the first time in 30 years and it is an attractive, homely and very unique property.

The property fronts a waterfront reserve that is a large expanse of level lawn, very well maintained by Council. It is quiet, secluded, tucked away and fronted by only 5 houses - making it a hidden gem. The reserve is also great for children to run and play, provides easy access to the bay, and is perfect for the annual Australia Day cricket match!

The land size is a generous 835m2 but because of the adjacent reserve, the setting gives the feeling of so much more space.

4 🚐 2 ⋤ 4 🗬

**Price** : \$ 1,050,000 **Land Size** : 835 sqm

View : https://www.sales.holidayscollection.com.au