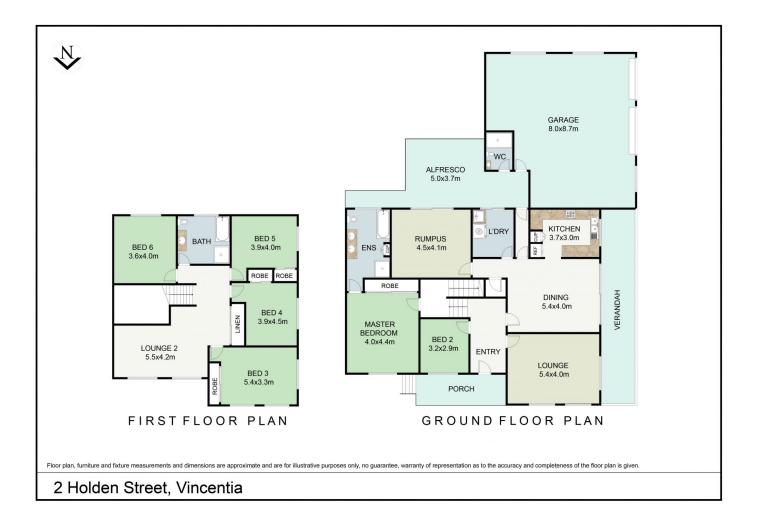

## 2 Holden Street Vincentia NSW

2 Holden Street is a very rare find - within 3hrs of Sydney! A 1012m2 parcel of land with a large 5 bedroom beach house and underlying development potential: sub-divide into 2 house lots, 3 strata lots and maybe more (STCA).

This property is therefore perfect as a long-term, inter generational investment. Use it now, develop now, or hold for the future.

The house, whilst older style, was architect designed and master built. This still shows in the large size of the rooms, easy flow, natural light, huge garage, double living areas and the like.

The house and gardens are in immaculate condition and because of all of these factors, would be easily modernised into a stunning beach house and / or holiday rental.

6 🗀 3 🔓 4 🖨

Land Size: 1012 sqm

View : https://www.sales.holidayscollection.com.au