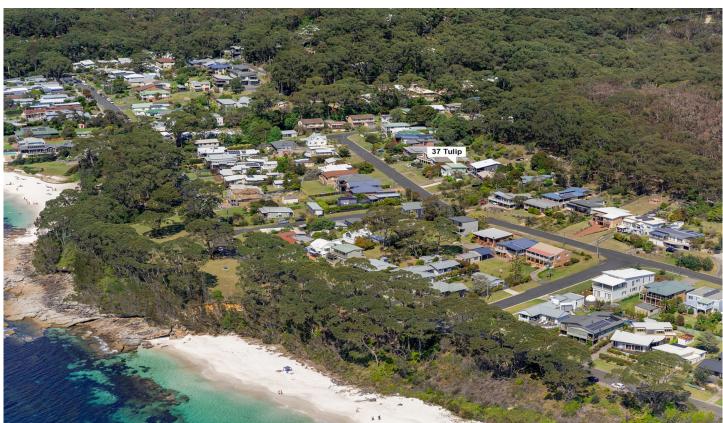

## 37 Tulip Street Hyams Beach NSW

37 Tulip presents a rare opportunity to buy an original cottage in Hyams Beach!

The house could either be refurbished to make it a quintessential "beach shack", or one could rebuild entirely and take full advantage of the elevated location to capture fantastic views of Jervis Bay.

The high side of Tulip Street is increasingly sought after as a well designed house can buffer the peak period crowds, will capture beautiful views, and has the Jervis Bay National Park at its rear.

The current cottage is very much in its original style, with original bathroom, partially renovated kitchen, and a very handy workshop area underneath. The set back is 6m as opposed to the normal 7.5m set back. One may be able to