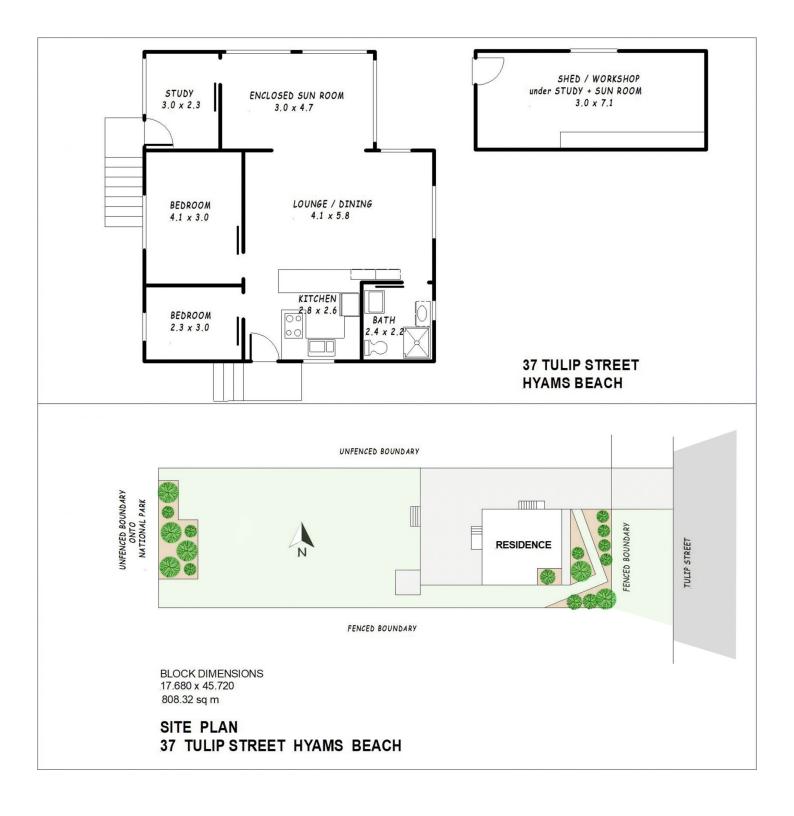

## 37 Tulip Street Hyams Beach NSW

37 Tulip presents a rare opportunity to buy an original cottage in Hyams Beach!

The house could either be refurbished to make it a quintessential "beach shack", or one could rebuild entirely and take full advantage of the elevated location to capture fantastic views of Jervis Bay.

The high side of Tulip Street is increasingly sought after as a well designed house can buffer the peak period crowds, will capture beautiful views, and has the Jervis Bay National Park at its rear.

The current cottage is very much in its original style, with original bathroom, partially renovated kitchen, and a very handy workshop area underneath. The set back is 6m as opposed to the normal 7.5m set back. One may be able to

2 🕮 1 🟪 2 🚘

**Price** : \$ 1,115,000 **Land Size** : 808 sqm

View : https://www.sales.holidayscollection.com.au

/sale/nsw/shoalhaven/hyams-beach/residen

tial/house/5717860

Craig McIntosh 02 44430242