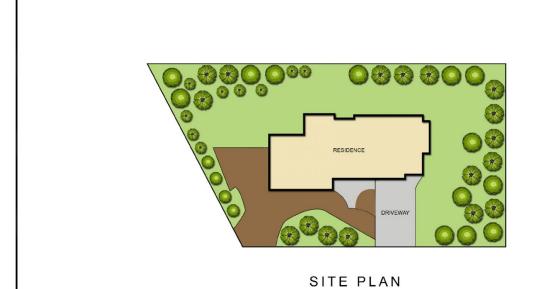

The current owner has low maintenance gardens, but the soil in the area lends itself to recreating lawns and more plantings if that is what you prefer!

4 🕮 2 📛 2 🖨

Price : \$ 1,375,000 Land Size : 864 sqm

View: https://www.sale

: https://www.sales.holidayscollection.com.au /sale/nsw/shoalhaven/hyams-beach/residen

tial/house/5717862

Craig McIntosh 02 44430242

Site measurements and dimensions are approximate and are for illustrative purposes only. No guarantee, warranty or representation as to the accuracy and completeness of the site plan is given.