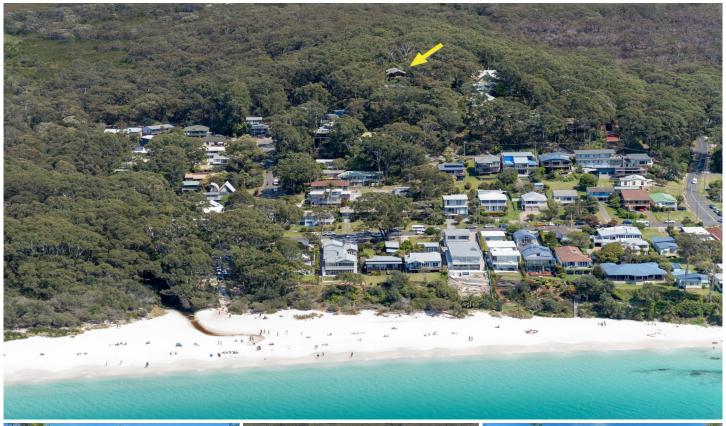

## 1 Illowra Lane Hyams Beach NSW

1 Illowra Lane is an architect designed, custom built home and this will be immediately apparent when you inspect the property. The house has fantastic views of Jervis Bay from many rooms, double living areas, good sized bedrooms (all with built ins) and many other features that show the hand of an architect designing in sympathy with the setting!

1 Illowra Lane, Hyams Beach