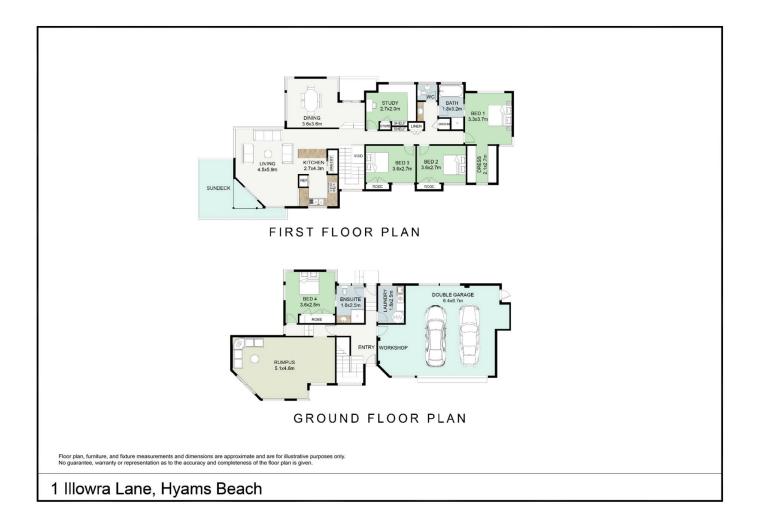

## 1 Illowra Lane Hyams Beach NSW

1 Illowra Lane is an architect designed, custom built home and this will be immediately apparent when you inspect the property. The house has fantastic views of Jervis Bay from many rooms, double living areas, good sized bedrooms (all with built ins) and many other features that show the hand of an architect designing in sympathy with the setting!

The home has 4 bedrooms in total: three bedrooms upstairs including the master, and a self contained bedroom with adjacent living room downstairs. The rest of the layout is best seen on the floor plan provided, but the house draws in lovely naturally light, has plenty of storage, and a good sized double garage.

1 Illowra Lane, Hyams Beach