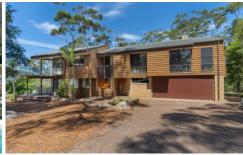

## 1 Illowra Lane Hyams Beach NSW

1 Illowra Lane is an architect designed, custom built home and this will be immediately apparent when you inspect the property. The house has fantastic views of Jervis Bay from many rooms, double living areas, good sized bedrooms (all with built ins) and many other features that show the hand of an architect designing in sympathy with the setting!

The home has 4 bedrooms in total: three bedrooms upstairs including the master, and a self contained bedroom with adjacent living room downstairs. The rest of the layout is best seen on the floor plan provided, but the house draws in lovely naturally light, has plenty of storage, and a good sized double garage.

The current owner has low maintenance gardens, but the soil in the area lends itself to recreating lawns and more plantings if that is what you prefer!

4 🕮 2 📛 2 🖨

Price : \$ 1,375,000 Land Size : 864 sqm