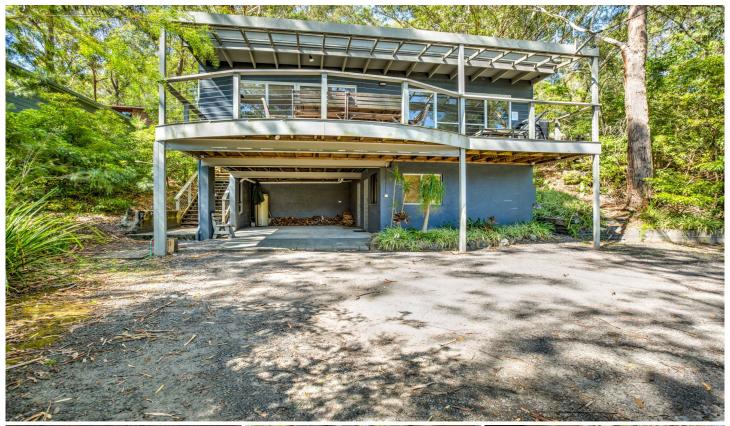

## 12 Booderee Avenue Hyams Beach NSW

12 Booderee Avenue, Hyams Beach or "The Tree House" is a large, spacious and secluded beach house - with plenty of parking, and a great entertaining deck with views to Jervis Bay. The house is spread over three levels and with two separate living spaces and three bathrooms, there is room for everyone. A self-contained flat on the lower level is also a bonus.

In terms of layout, a floor plan is provided, however the ground level has undercover parking for two cars as well as a self-contained bedroom separate from the house. On the first / middle level is the dining area then kitchen and living space, including a wood fire place. Also on this level is a bathroom and a bedroom with a king size bed. On the third / top level there is another sitting room, the remaining three bedrooms, a shared bathroom.