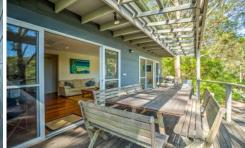

## 12 Booderee Avenue Hyams Beach NSW

12 Booderee Avenue, Hyams Beach or "The Tree House" is a large, spacious and secluded beach house - with plenty of parking, and a great entertaining deck with views to Jervis Bay. The house is spread over three levels and with two separate living spaces and three bathrooms, there is room for everyone. A self-contained flat on the lower level is also a bonus.

In terms of layout, a floor plan is provided, however the ground level has undercover parking for two cars as well as a self-contained bedroom separate from the house. On the first / middle level is the dining area then kitchen and living space, including a wood fire place. Also on this level is a bathroom and a bedroom with a king size bed. On the third / top level there is another sitting room, the remaining three bedrooms, a shared bathroom.