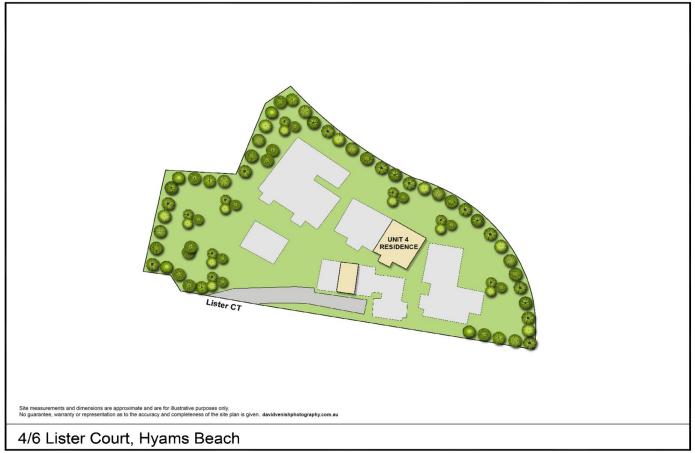

nhouse which offers the best of both a bush setting and direct access to the main beach at Hyams via a lovely sand track (no roads to cross)! As seen in the photos, there are also lovely views of the crystal clear waters of Jervis Bay through the tree canopy.

For calendar 2019, the property generated \$43,000 worth of holiday rental income, and sleeps 6 guests across 3 bedrooms.

The townhouse has a split level design. The top level is a good sized master bedroom with en-suite and private balcony, with lovely views of the water through the trees.

The complex is 6 townhouses in total, 2 of which have 4

## 3 🛤 2 🚰 1 🚘

**Price : \$** 980,000

View : https://www.sales.holidayscollection.com.au/sale/ nsw/shoalhaven/hyams-beach/residential/townho use/5786718



Craig McIntosh 02 44430242