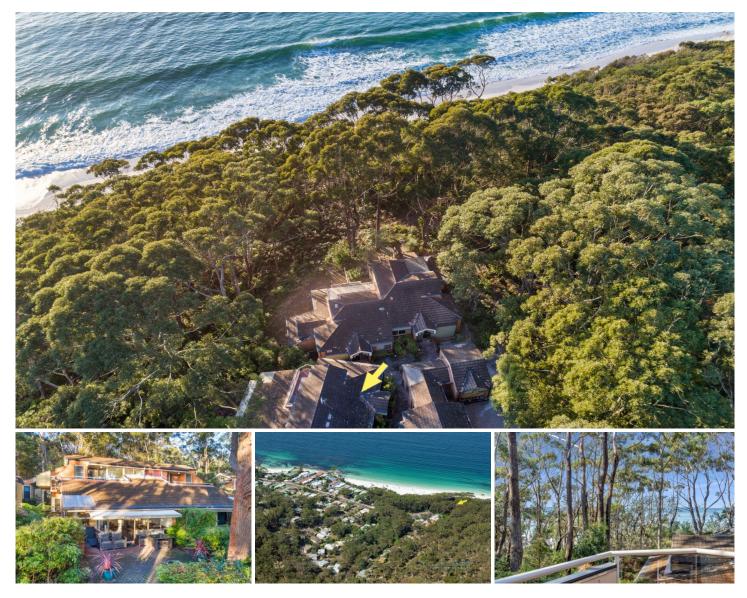

## 4/6 Lister Court Hyams Beach NSW

4/6 Lister Court is a well established holiday rental property under the name of "Where the Forest Meets the Sea". The name perfectly describes this townhouse which offers the best of both a bush setting and direct access to the main beach at Hyams via a lovely sand track (no roads to cross)! As seen in the photos, there are also lovely views of the crystal clear waters of Jervis Bay through the tree canopy.

For calendar 2019, the property generated \$43,000 worth of holiday rental income, and sleeps 6 guests across 3 bedrooms.

The townhouse has a split level design. The top level is a good sized master bedroom with en-suite and private balcony, with lovely views of the water through the trees.