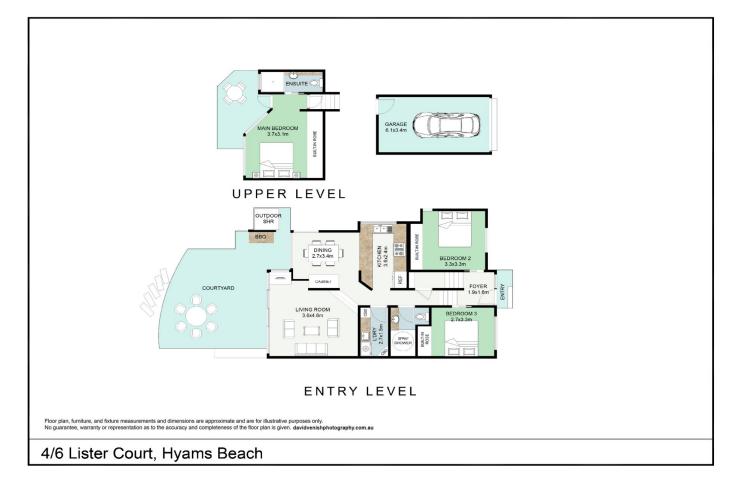

For calendar 2019, the property generated \$43,000 worth of holiday rental income, and sleeps 6 guests across 3 bedrooms.

The townhouse has a split level design. The top level is a good sized master bedroom with en-suite and private balcony, with lovely views of the water through the trees.