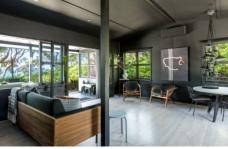

The Black Shack is completely open plan and the design elements flow through into each of the clearly defined areas. The interior space has lime-washed wooden floors and stylised furnishings complimentary to the black interior throughout. The well equipped kitchen has an electric oven, ceramic cooktop, integrated dishwasher and bar fridge with freezer. The open screened master bedroom has a queen bed styled with luxury linen. The small second bedroom with a double bed is accessed via the master or, for greater privacy, from one of the rear decks. The walk-in wet room