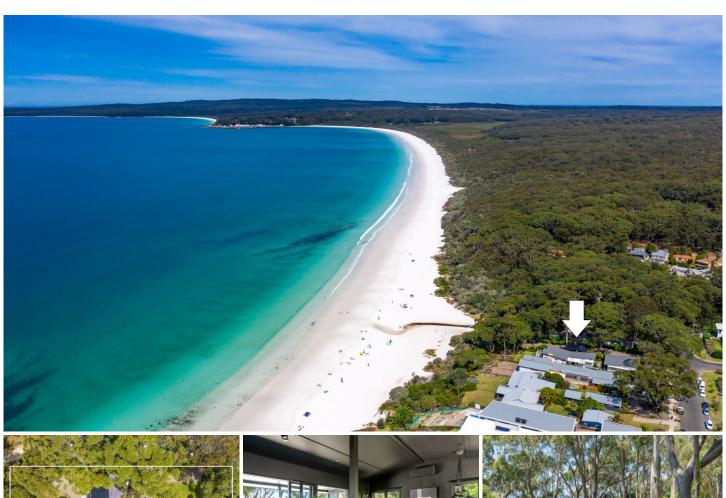

## 96 Cyrus Street Hyams Beach NSW

Elegant, private and minimalist chic - the Black Shack represents the highest level of sophistication, luxury and interior design suited to the most style-conscious and discerning of guests. Bespoke interiors with exquisite attention to detail open out to a collection of private sun-dappled decks with stunning views of Hyams Beach.