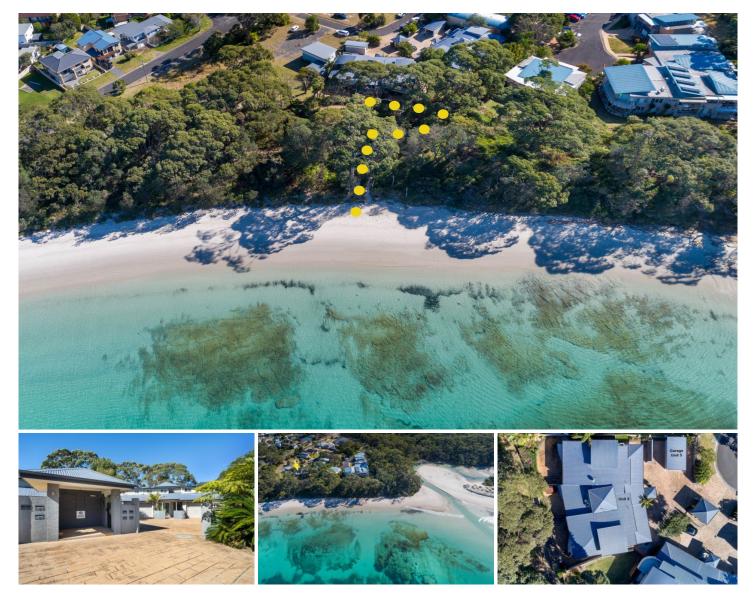

## 5/17 Superb Crescent Callala Bay NSW

Location, location! 5/17 Superb Crescent, Callala Bay is a fantastic two bedroom townhouse, literally only a 40 metre walk from the white sands of Jervis Bay. This is clearly seen in the aerial photos provided. The property is to be sold fully furnished and equipped - per an Inclusions List appended to the contract for sale.

The complex allows holiday rentals, and the property would be equally suited to being a tranquil, well designed permanent residence.

The property is one of 6 in a boutique complex with direct frontage and access to the northern beach of Callala Bay, before the Wowly Gully inlet.