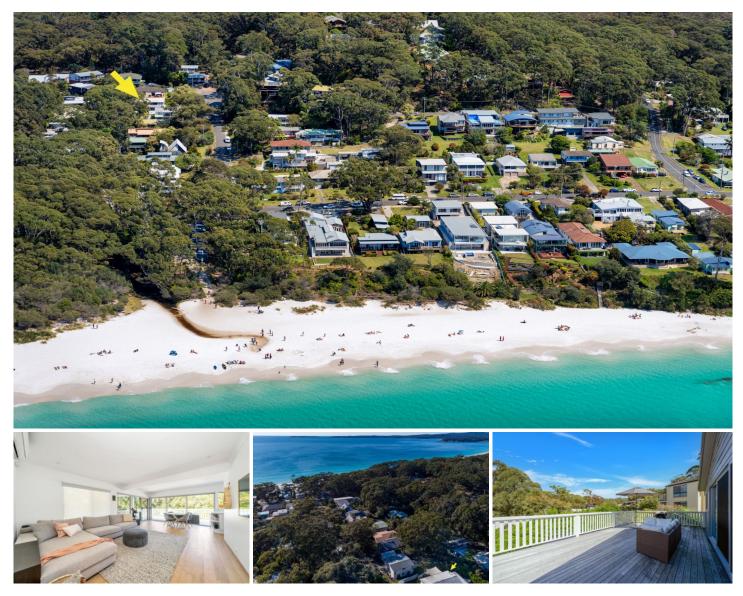

## 10 Bayview Avenue Hyams Beach NSW

10 Bayview Avenue is a stylish, immaculate and very well designed home with a lovely garden and district views. It is only a 200m walk from the main beach at Hyams, so perfect as a beach house or a permanent residence.

The house is set over two levels with a large, wrap around deck upstairs and a covered patio downstairs.

The upstairs level has two bedrooms, a shared bathroom and an open plan living, dining and kitchen area that connects with a large, full width deck. Both the living room and master bedroom have split system air conditioning units for heating and cooling.

The downstairs level also has two bedrooms, a shared bathroom, a second living area, a stylish kitchenette, and a lovely, sunny patio. In the photos, one of the downstairs