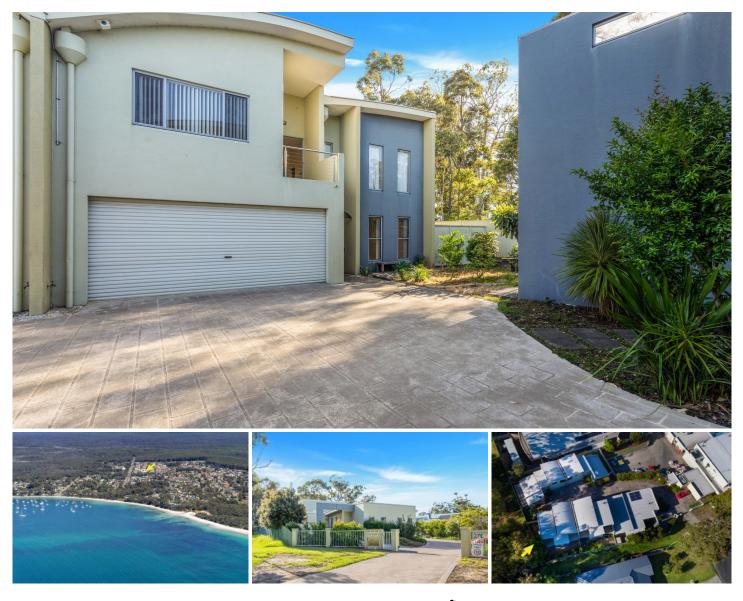

## 3/27E Gowlland Crescent Callala Bay NSW

3 / 27E Gowlland Crescent presents a perfect opportunity to buy a well built, spacious and very private townhouse, right next door to the Callala Bay shopping centre, and within walking distance of medical, community and schooling facilities!

The townhouse is torrens title within a neighbourhood / community title scheme (not strata). The neighbourhood scheme mostly limits painting or development that may affect the external appearance of each of the 5 dwellings. Pets may be kept at the property provided that permission has first been granted in writing by the Neighbourhood Association.

This townhouse was built to a very high standard in 2005, including a thick concrete slab between both levels, solid concrete dividing walls, cathedral ceilings in the living

## 3 🛤 2 🚔 2 🚘

View

Land Size : 180.4 sqm

: https://www.sales.holidayscollection.com.au /sale/nsw/shoalhaven/callala-bay/residential /house/6793799

Craig McIntosh 02 44430242