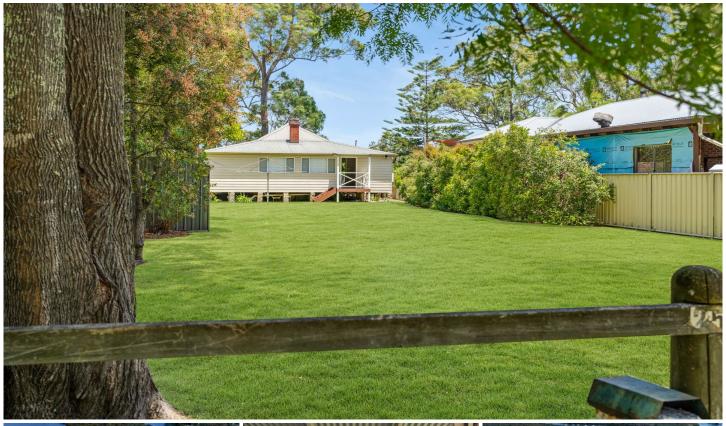

## 25 Edendale Street Woollamia NSW

25 Edendale Street is a classic, original waterfront retaining all the charm of its era. Features of the house include a unique breezeway design, original floorboards throughout, lovely roof pitch, wide wrap around decks, a huge lawn area and of course a waterfront reserve location - fronting an ox bow section of Currambene Creek.

All of these attributes make the property a good candidate for a beautiful renovation to restore the home to its former glory. As per the photos, the main bathroom in the house, as well as the external laundry / toilet have already been renovated.

The present configuration of the house is 4 bedrooms, large living room with fireplace, kitchen, dining, internal bathroom, and an external laundry / toilet.

4 🛌 1 📇

Land Size: 854 sqm

View : https://www.sales.holidayscollection.com.au /sale/nsw/shoalhaven/woollamia/residential/