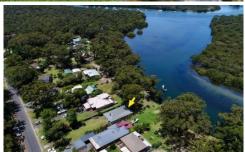

## 25 Edendale Street Woollamia NSW

25 Edendale Street is a classic, original waterfront retaining all the charm of its era. Features of the house include a unique breezeway design, original floorboards throughout, lovely roof pitch, wide wrap around decks, a huge lawn area and of course a waterfront reserve location - fronting an ox bow section of Currambene Creek.