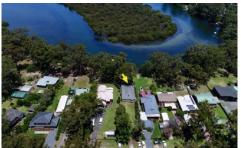

## 25 Edendale Street Woollamia NSW

25 Edendale Street is a classic, original waterfront retaining all the charm of its era. Features of the house include a unique breezeway design, original floorboards throughout, lovely roof pitch, wide wrap around decks, a huge lawn area and of course a waterfront reserve location - fronting an ox bow section of Currambene Creek.