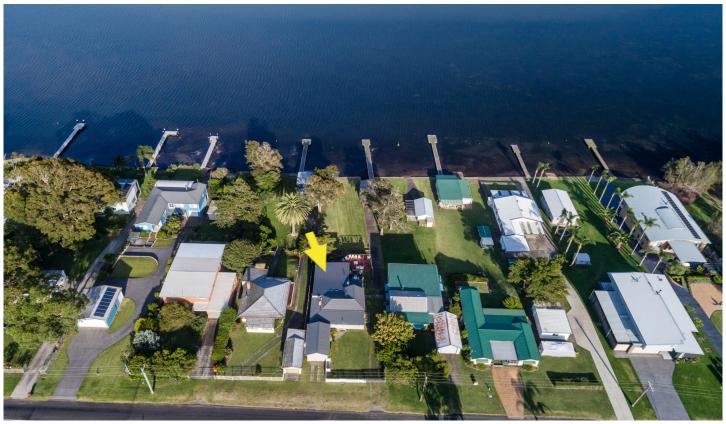

## 41 Naval Parade Erowal Bay NSW

On Golden Ponds is a stylish, recently renovate waterfront located on the St Georges Basin in peaceful Erowal Bay. The property has a large, lovely garden that runs down to the water, with a private jetty and boat house.

4 🕒 2 🔓 3 🖨

Land Size: 1264 sqm

View : https://www.sales.holidayscollection.com.au

/sale/nsw/shoalhaven/erowal-bay/residential

/house/6888468

Craig McIntosh 02 44430242