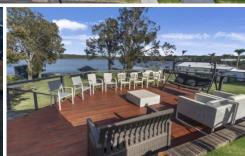

Erowal Bay is only 5 minutes from Hyams Beach and the Booderee National Park, and 10-15 mins from Vincentia and Huskisson. The location is fantastic and you get beautiful sunsets from the large, main deck.

As the name suggests, On Golden Ponds has a tranquil and picturesque waterfront aspect, and a lovely, relaxed feel with rolling lawns and plenty of space for guests and kids.

On Golden Ponds has three bedrooms in the main house and a separate annexe that sleeps 4. The open plan