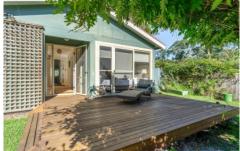

Tapalla Point is a single level home with three bedrooms (master with built in robes), an open plan kitchen and living area, a sunroom and internal laundry. There is also a lovely patio area under large, native trees, overlooking the Moona Moona estuary. The floor plan shows the exact layout of the house.

The property has side lane access with a garden area, parking bay, and bin bay, as well as a large timber deck leading to the front door.

3 🚐 2 🖺 1 🗬

**Price** : \$2.4m - \$2.5m **Land Size** : 594 sgm

View : https://wv