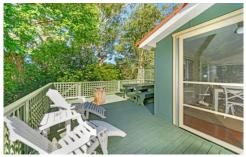

Tapalla Point is a single level home with three bedrooms (master with built in robes), an open plan kitchen and living area, a sunroom and internal laundry. There is also a lovely patio area under large, native trees, overlooking the Moona Moona estuary. The floor plan shows the exact layout of the house.

The property has side lane access with a garden area, parking bay, and bin bay, as well as a large timber deck leading to the front door.

3 🚐 2 🖺 1 🗬

**Price** : \$2.4m - \$2.5m **Land Size** : 594 sgm

View : https://wv