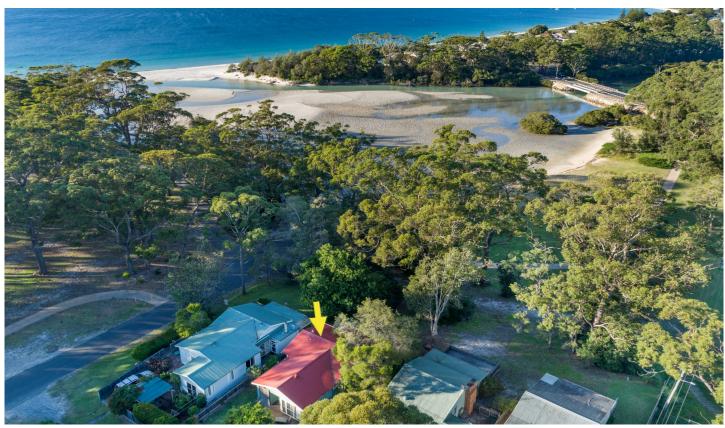

## 5 Tapalla Avenue Huskisson NSW

5 Tapalla Avenue or "Tapalla Point" is a quintessential, stylish beach house located in Huskisson's most sought after area. Nestled in a quiet cul de sac, it is within walking distance of the town centre and Sailor's Beach, and has direct access to beautiful Moona Moona Creek.

Tapalla Point is a single level home with three bedrooms (master with built in robes), an open plan kitchen and living area, a sunroom and internal laundry. There is also a lovely patio area under large, native trees, overlooking the Moona Moona estuary. The floor plan shows the exact layout of the house.

The property has side lane access with a garden area, parking bay, and bin bay, as well as a large timber deck leading to the front door.

3 🚐 2 🖺 1 🗬

**Price** : \$2.4m - \$2.5m **Land Size** : 594 sgm

View : https://wv