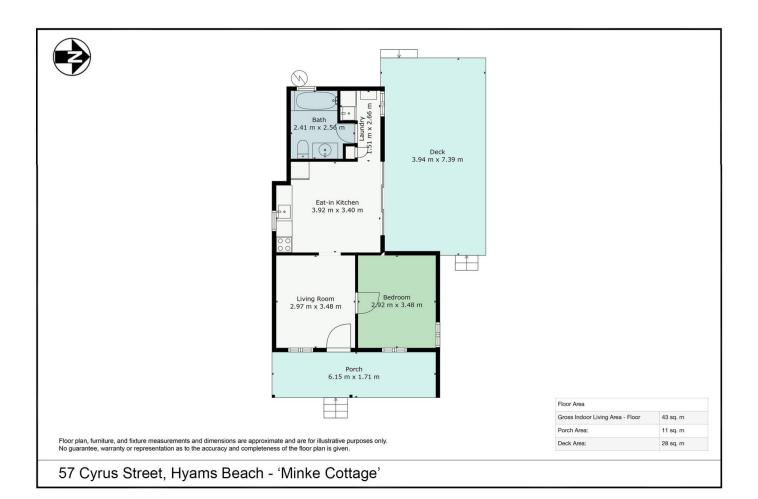

Minke Whalers Cottage - a historic property right in the heart of the village - is being offered on the open market for the first time in 20 years!

For its character and prime location, it has a generous land size of 295m2 - offering numerous development / extension options.

It is a stunning, fully renovated and spacious cottage, with DA approval to enhance it even further with a plunge pool, separate studio / sleepout, and an enlarged outdoor

1 🚐 1 🖺 1 🗬

**Price** : \$1,690,000 **Land Size** : 295 sgm